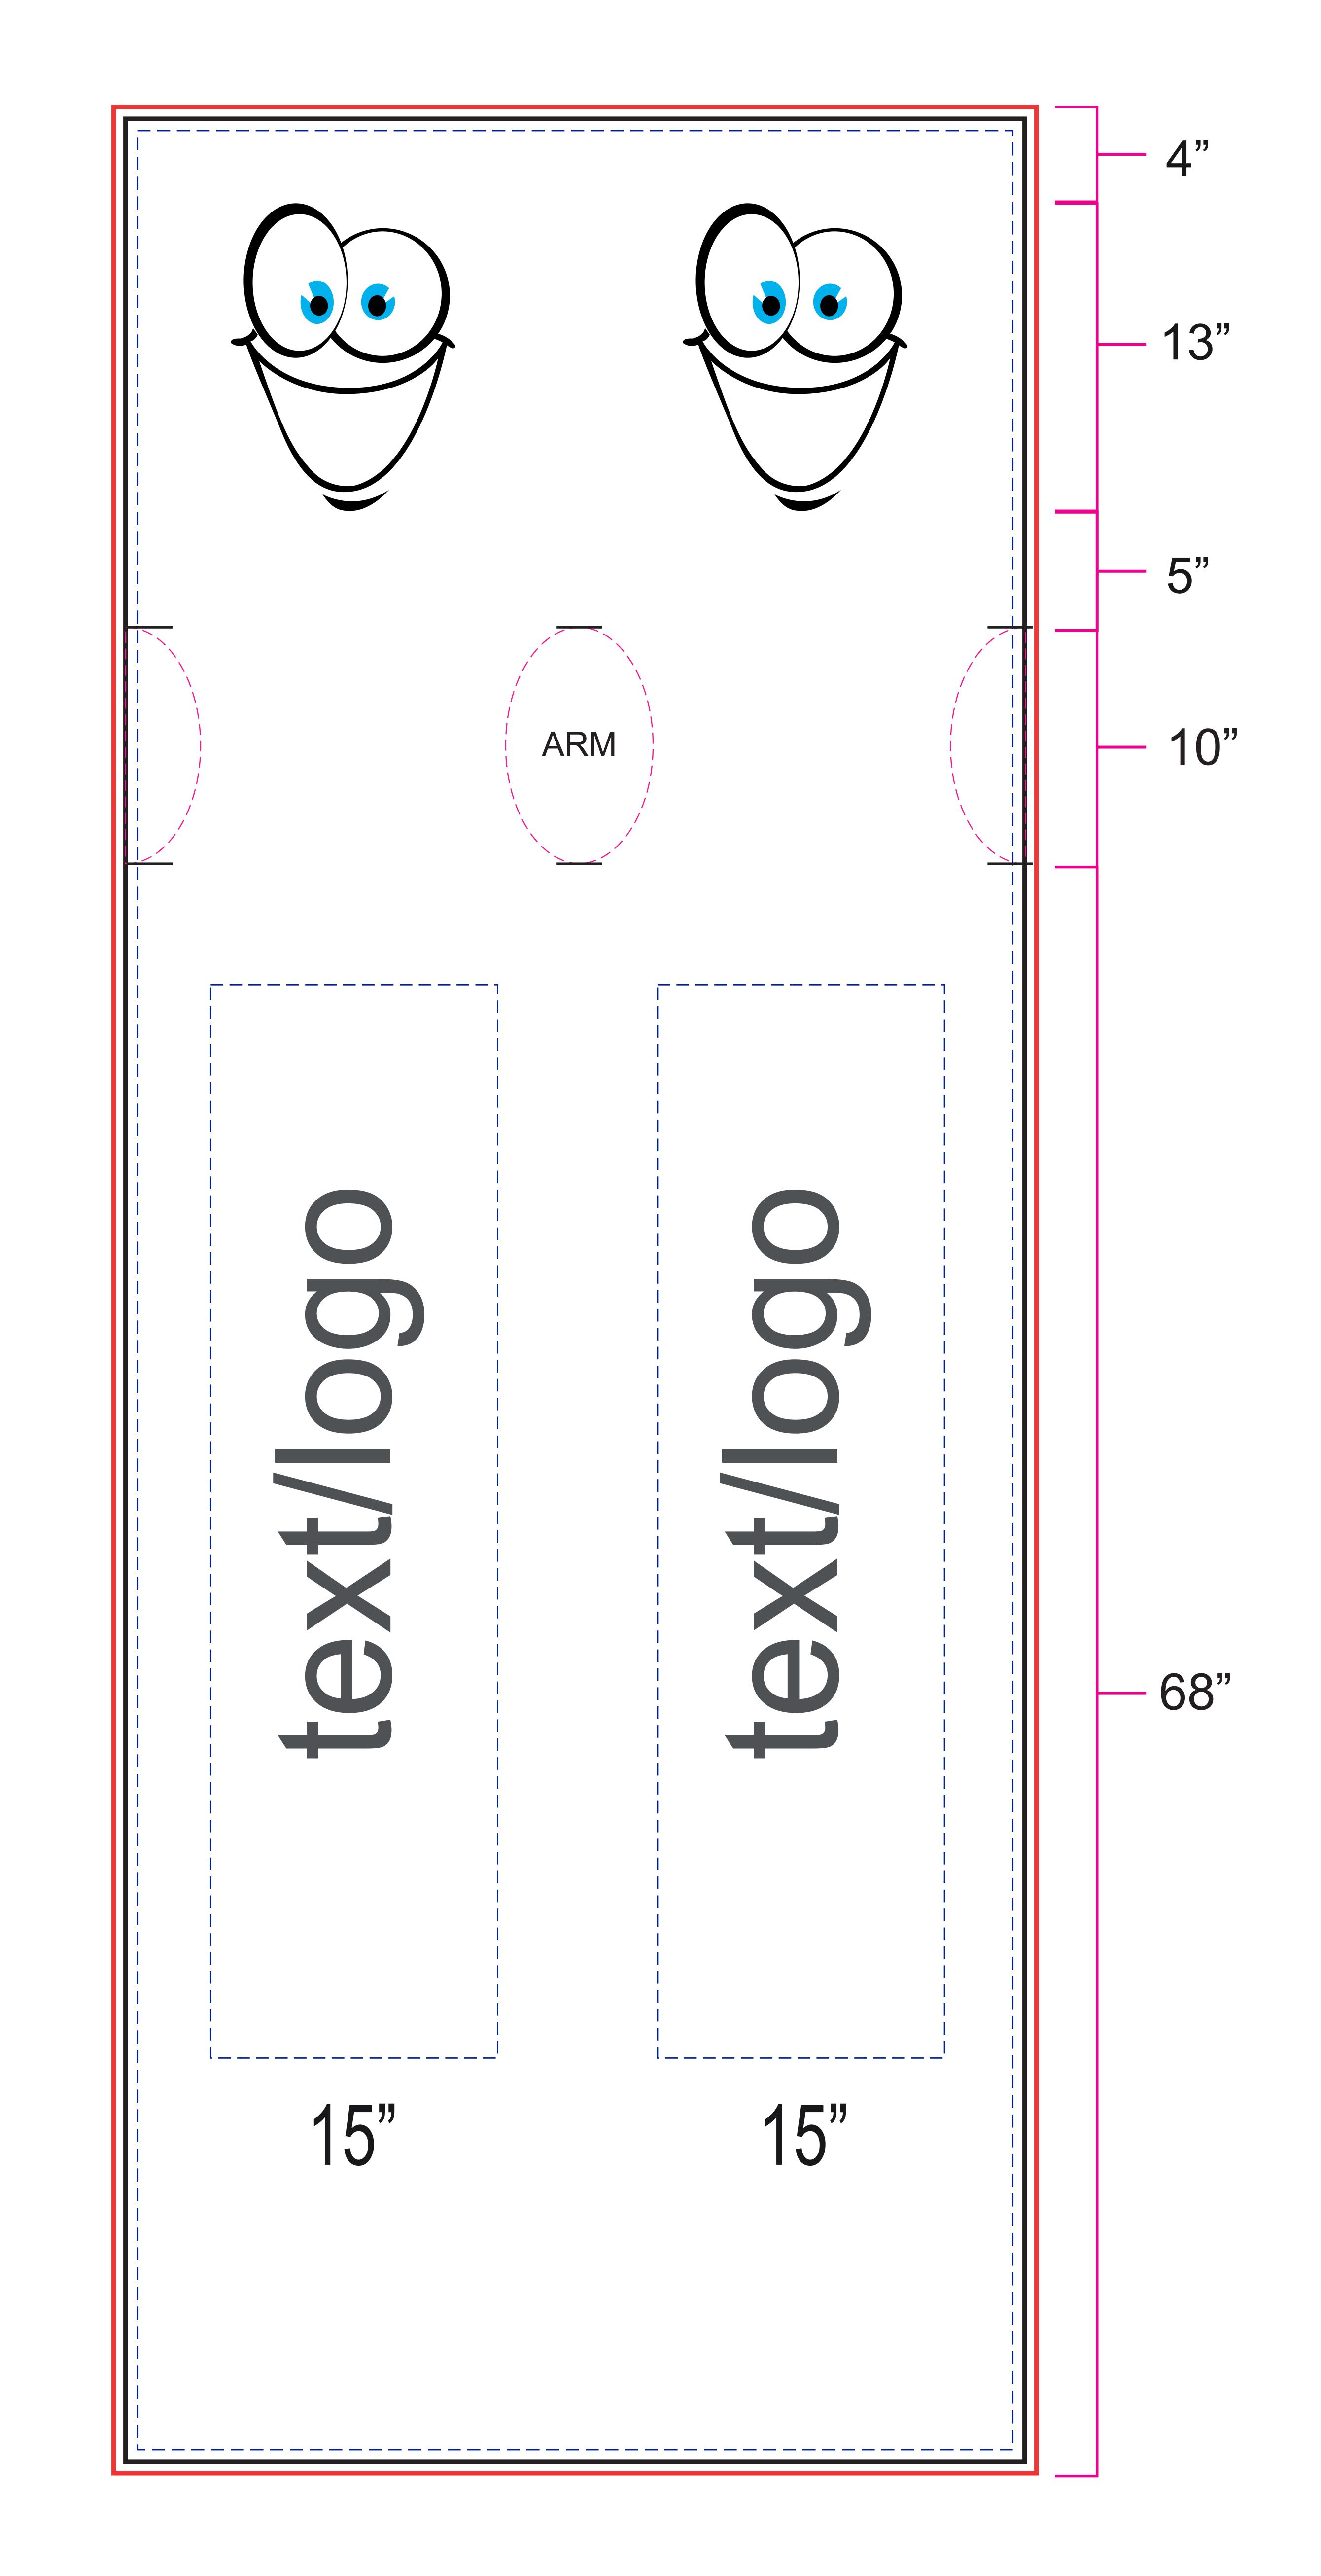

FINISHED PRODUCT DIMENSIONS

00

QUANTITY

PRINT AREAS

FRONT

50% SCALE

☐ Print Ready Art. I authorize and approve this art to be sent to production as is.

Need PROOF and 3D for customer

## PEAKS AND VALANCES ARE MARKED WITH THE DEFAULT PRINTING IF YOU NEED PEAKS AND VALANCES TO BE DIFFERENT PLEASE MARK

Safe Area -----

Seam Line \_\_\_\_\_

Bleed Line —

To avoid any logos or text from being cut off, keep all logos and text wihtin the blue dotted line.

If the background is a full color of graphics, please run the bleed to the edge of the red line.