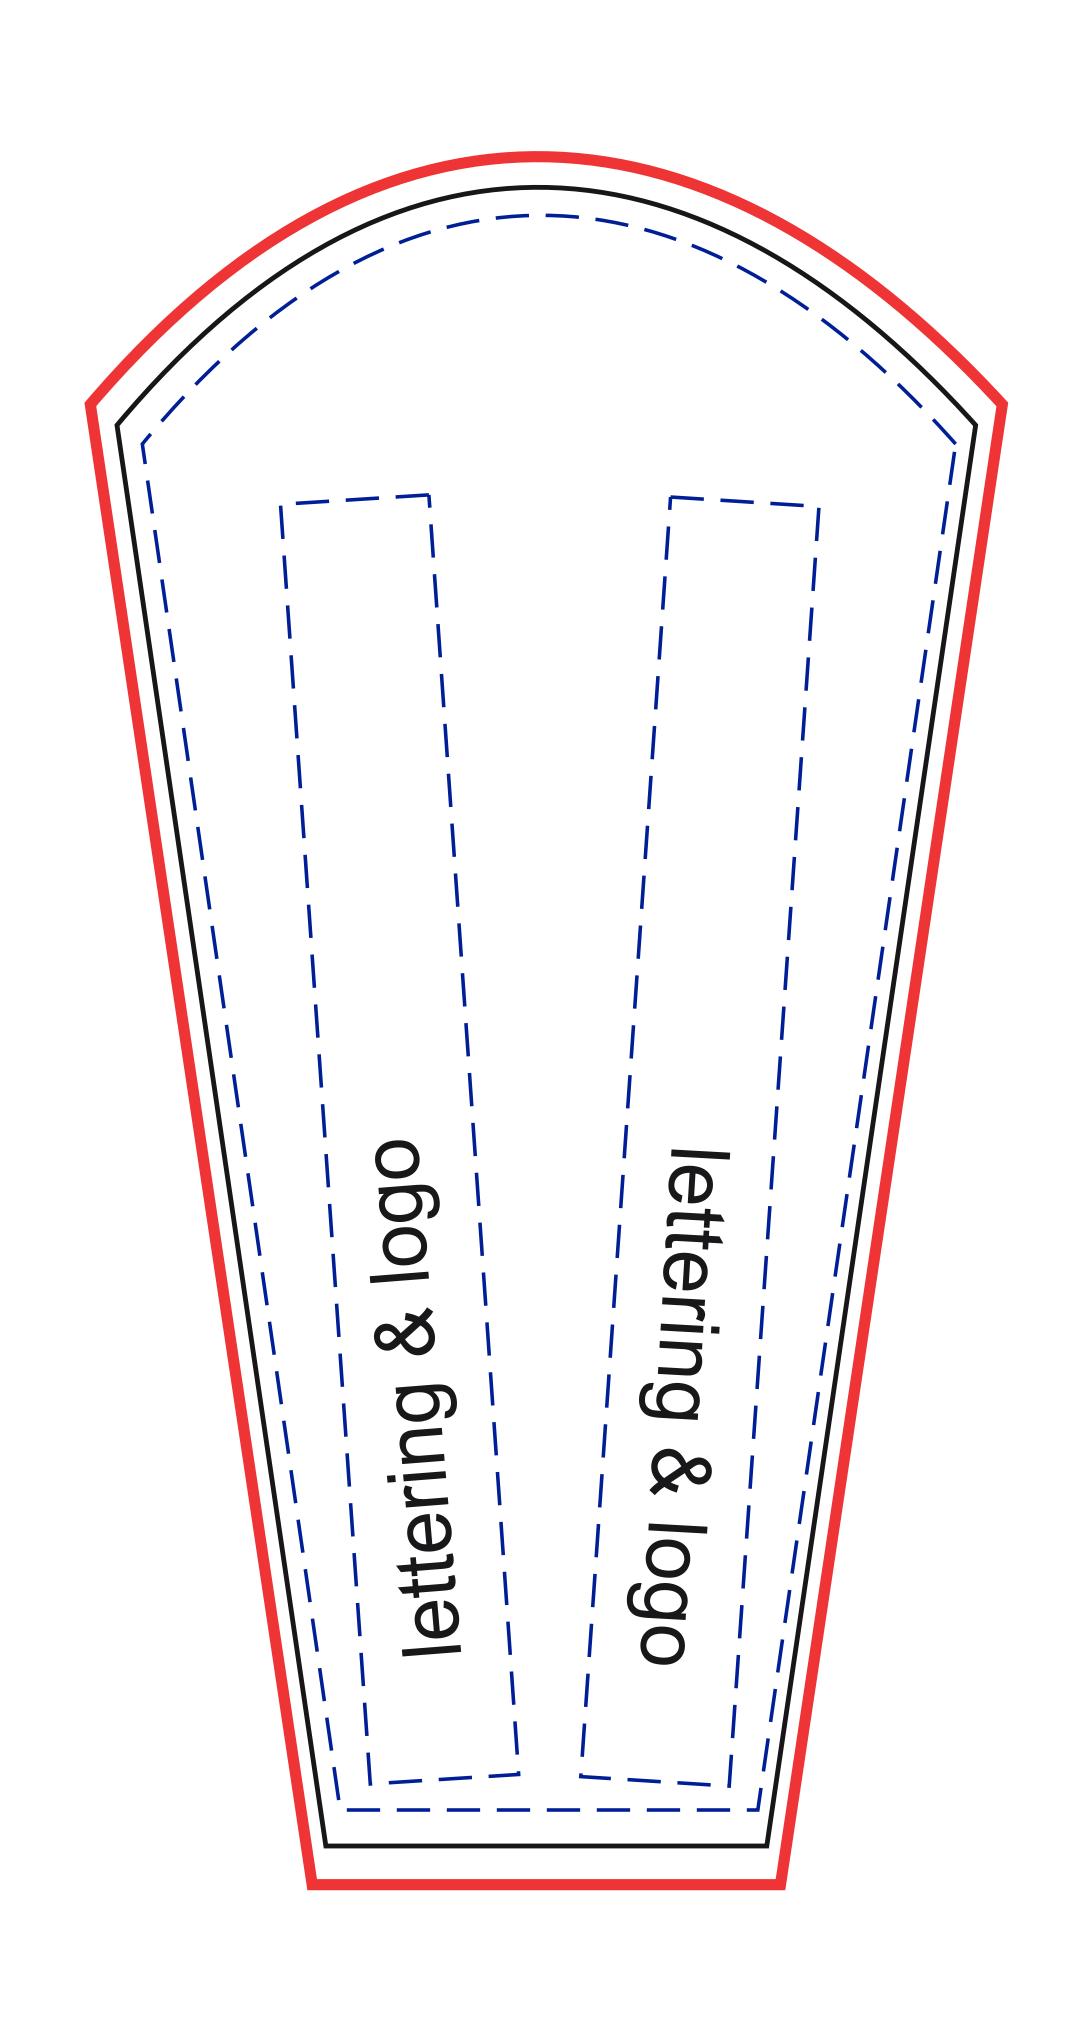

## Sleeves

## PEAKS AND VALANCES ARE MARKED WITH THE DEFAULT PRINTING IF YOU NEED PEAKS AND VALANCES TO BE DIFFERENT PLEASE MARK

Safe Area -----

Seam Line \_\_\_\_\_

Bleed Line —

To avoid any logos or text from being cut off, keep all logos and text wihtin the blue dotted line.

If the background is a full color of graphics, please run the bleed to the edge of the red line.