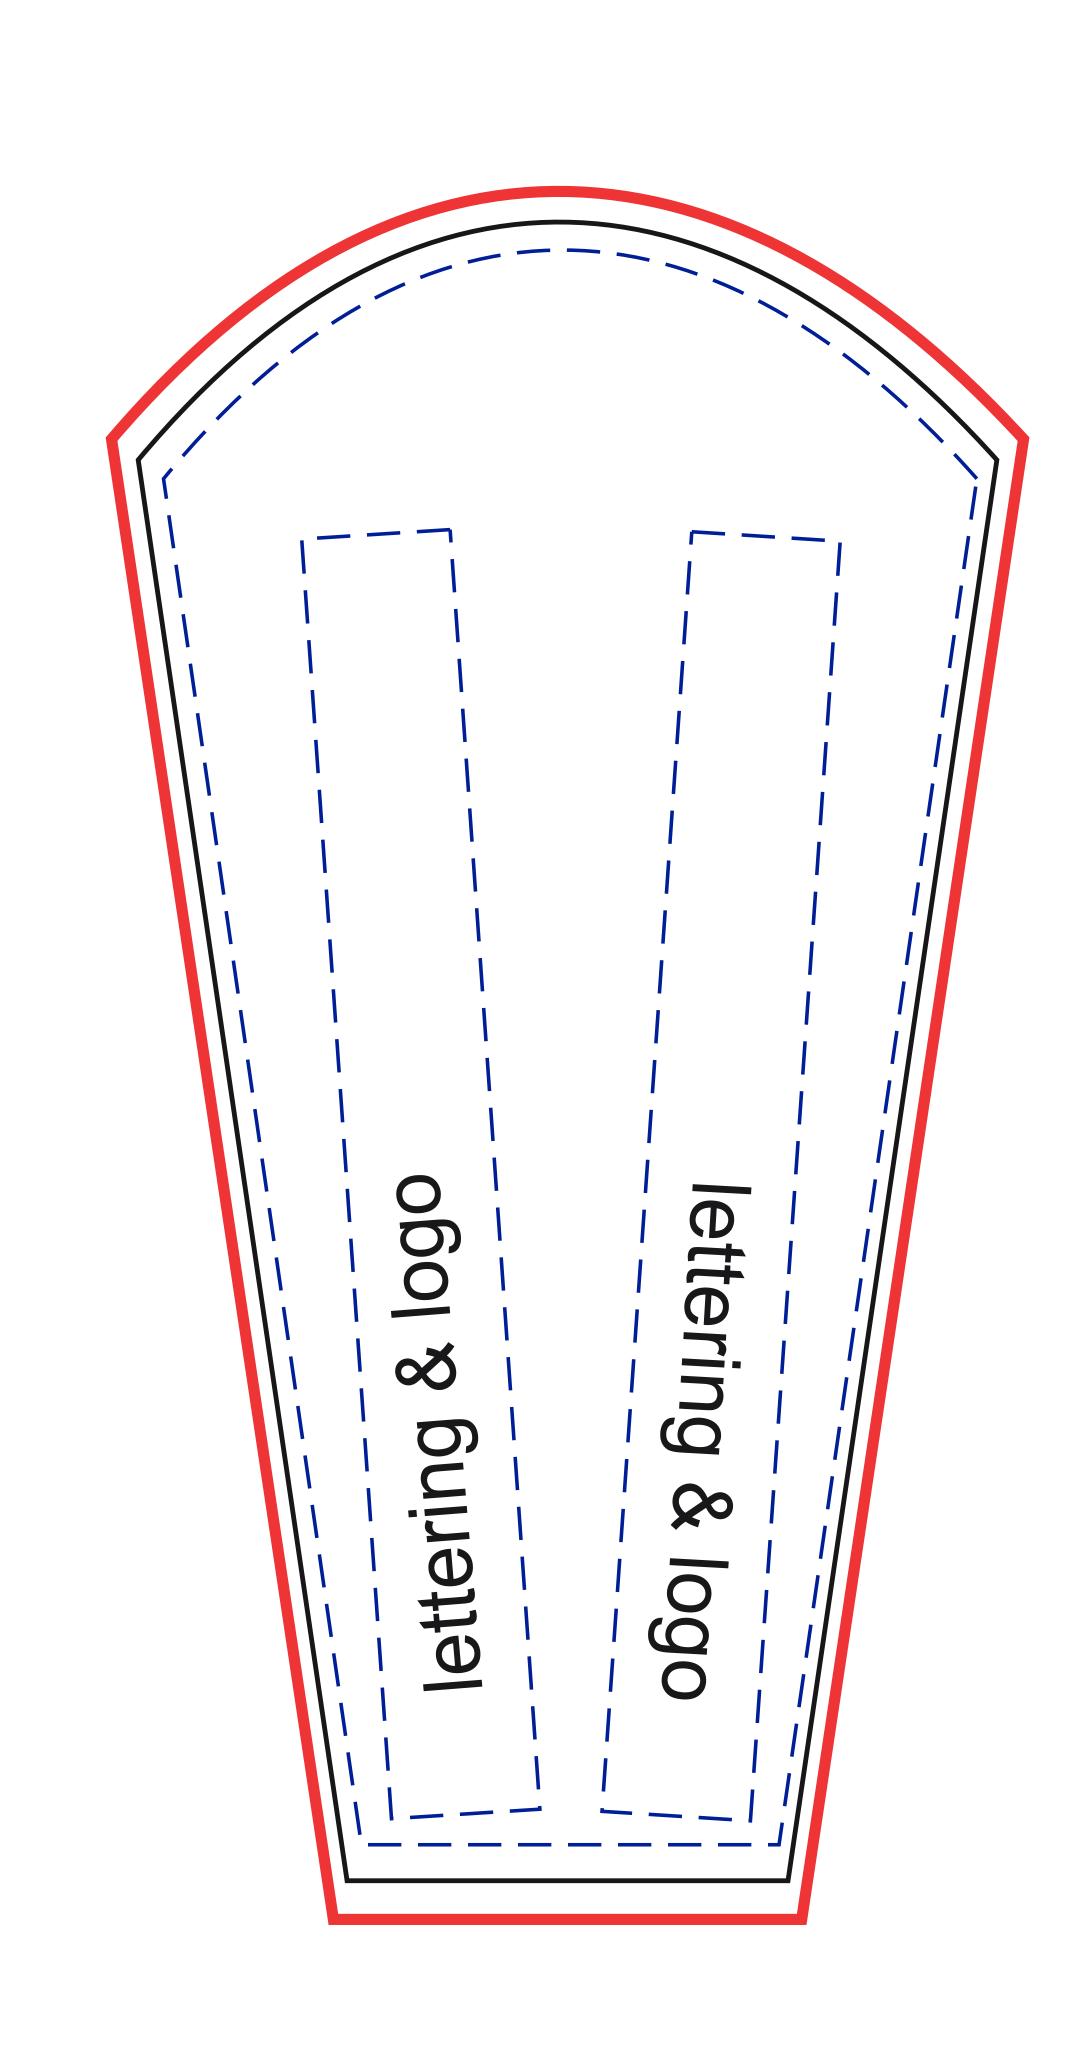

## Sleeves

## PEAKS AND VALANCES ARE MARKED WITH THE DEFAULT PRINTING IF YOU NEED PEAKS AND VALANCES TO BE DIFFERENT PLEASE MARK

Safe Area -----

Seam Line \_\_\_\_\_

Bleed Line —

To avoid any logos or text from being cut off, keep all logos and text wihtin the blue dotted line.

If the background is a full color of graphics, please run the bleed to the edge of the red line.