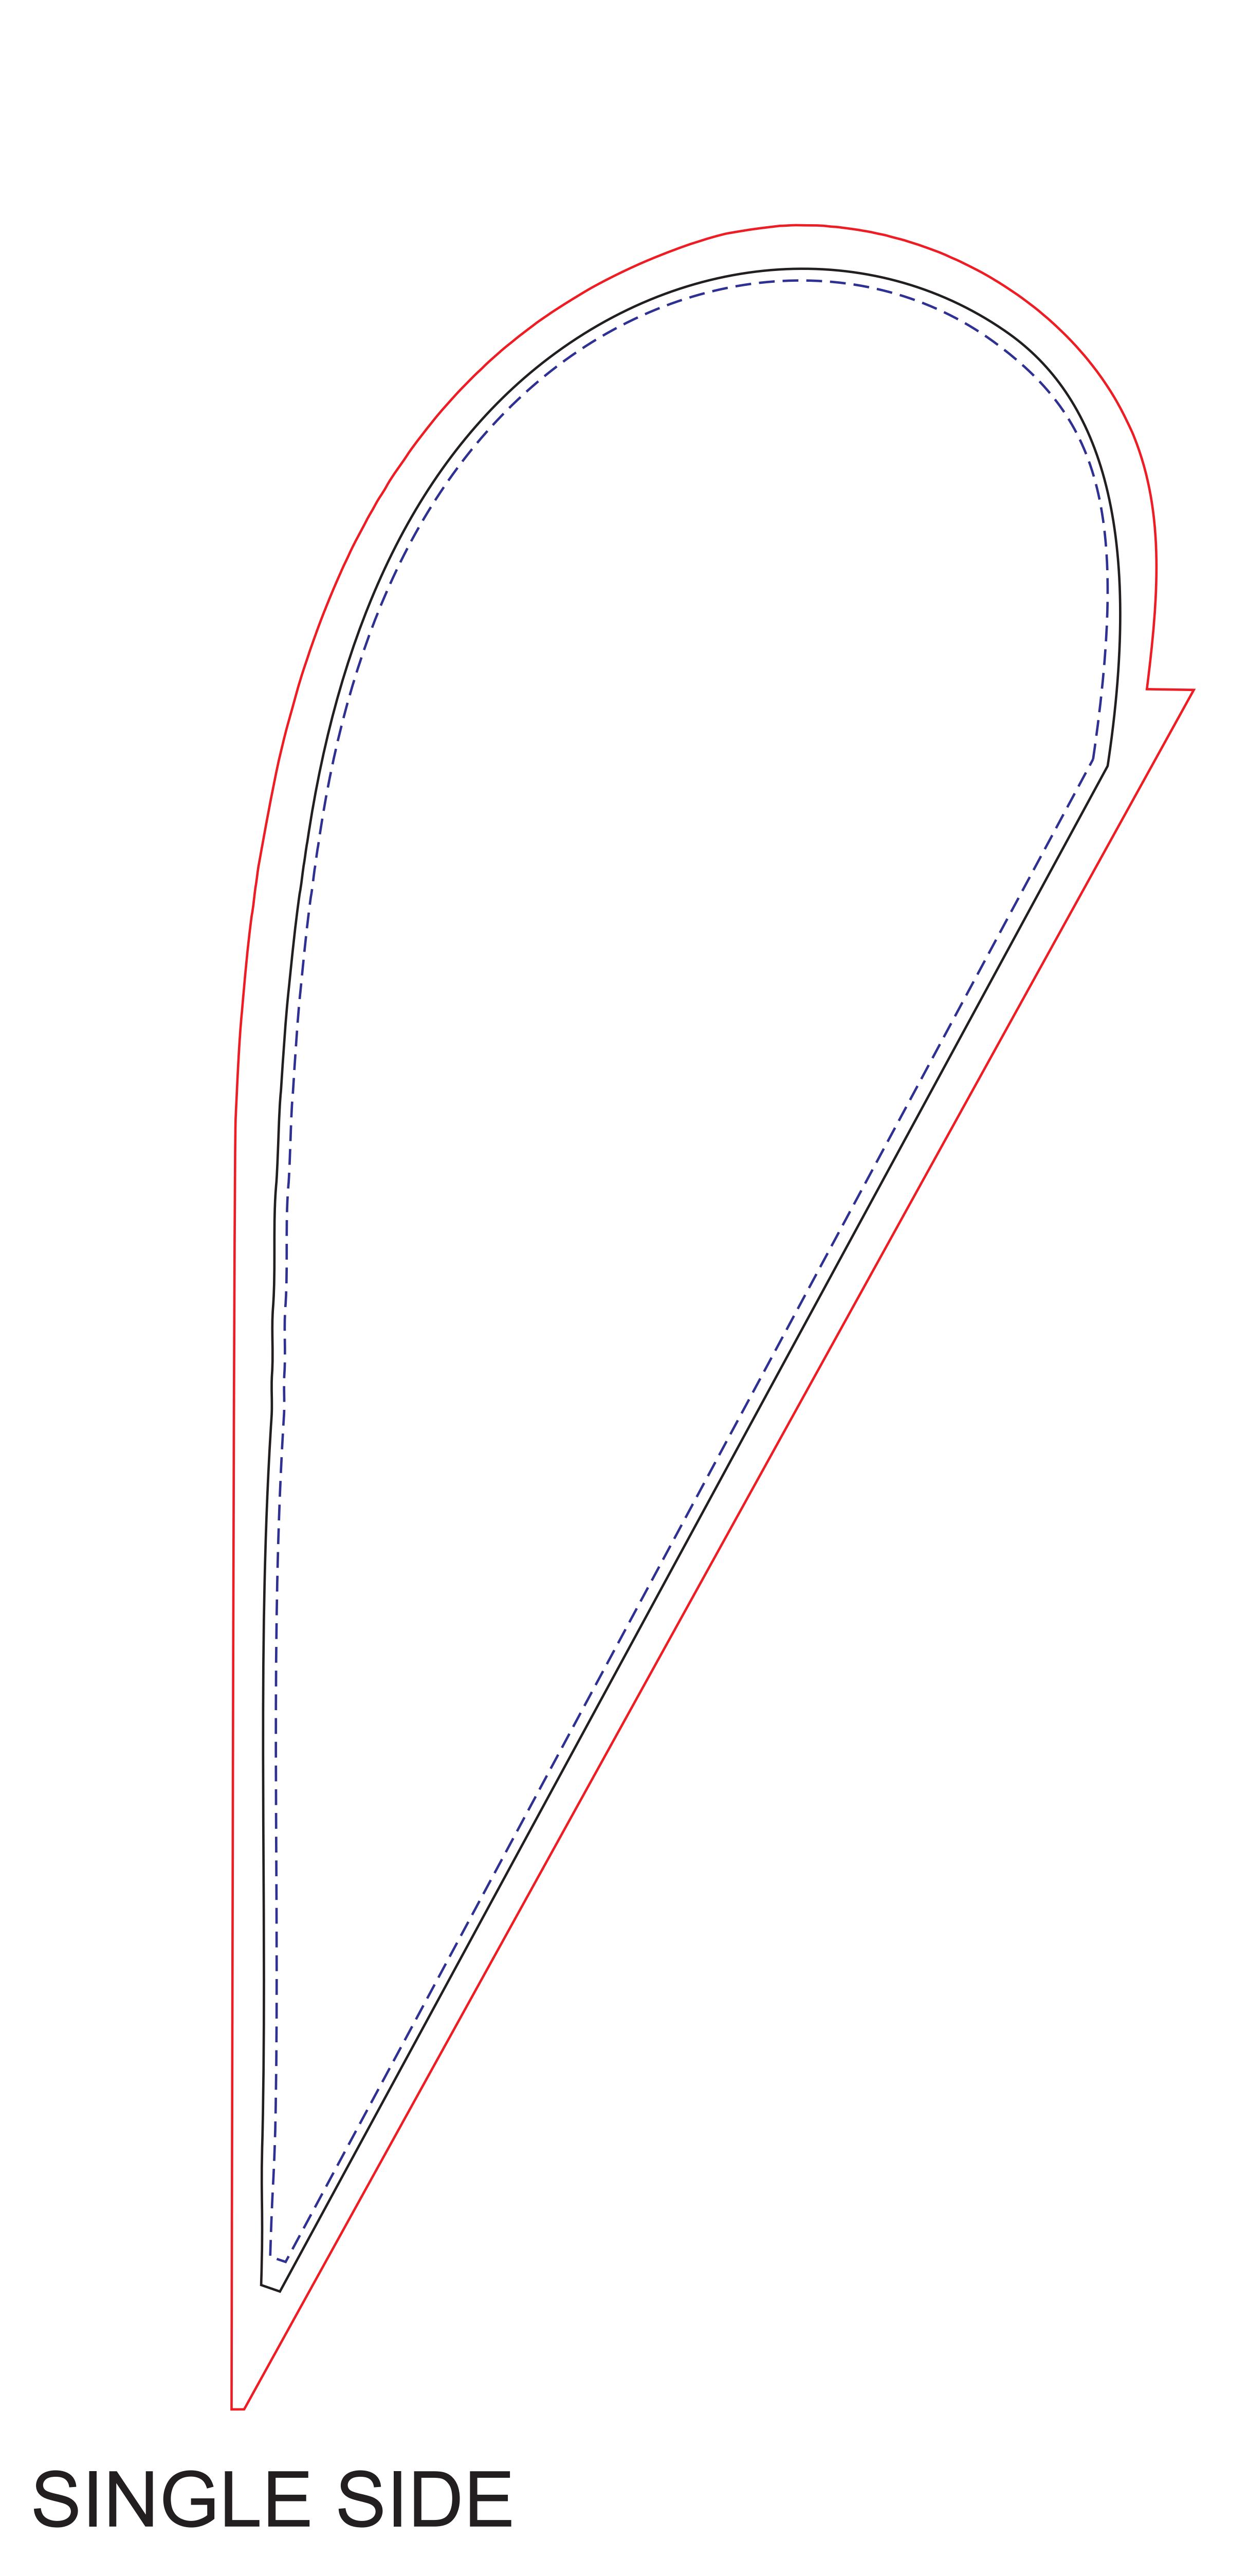

ALWAYS SEND A JPG RENDITION OF YOUR FILE TO VERIFY ART

DOUBLE SIDE

Sate Area

To avoid any logos or text from being cut off, keep all logos and text wihtin the blue dotted line.

Seam Line \_\_\_\_

Bleed Line

If the background is a full color of graphics, please run the bleed to the edge of the red line.