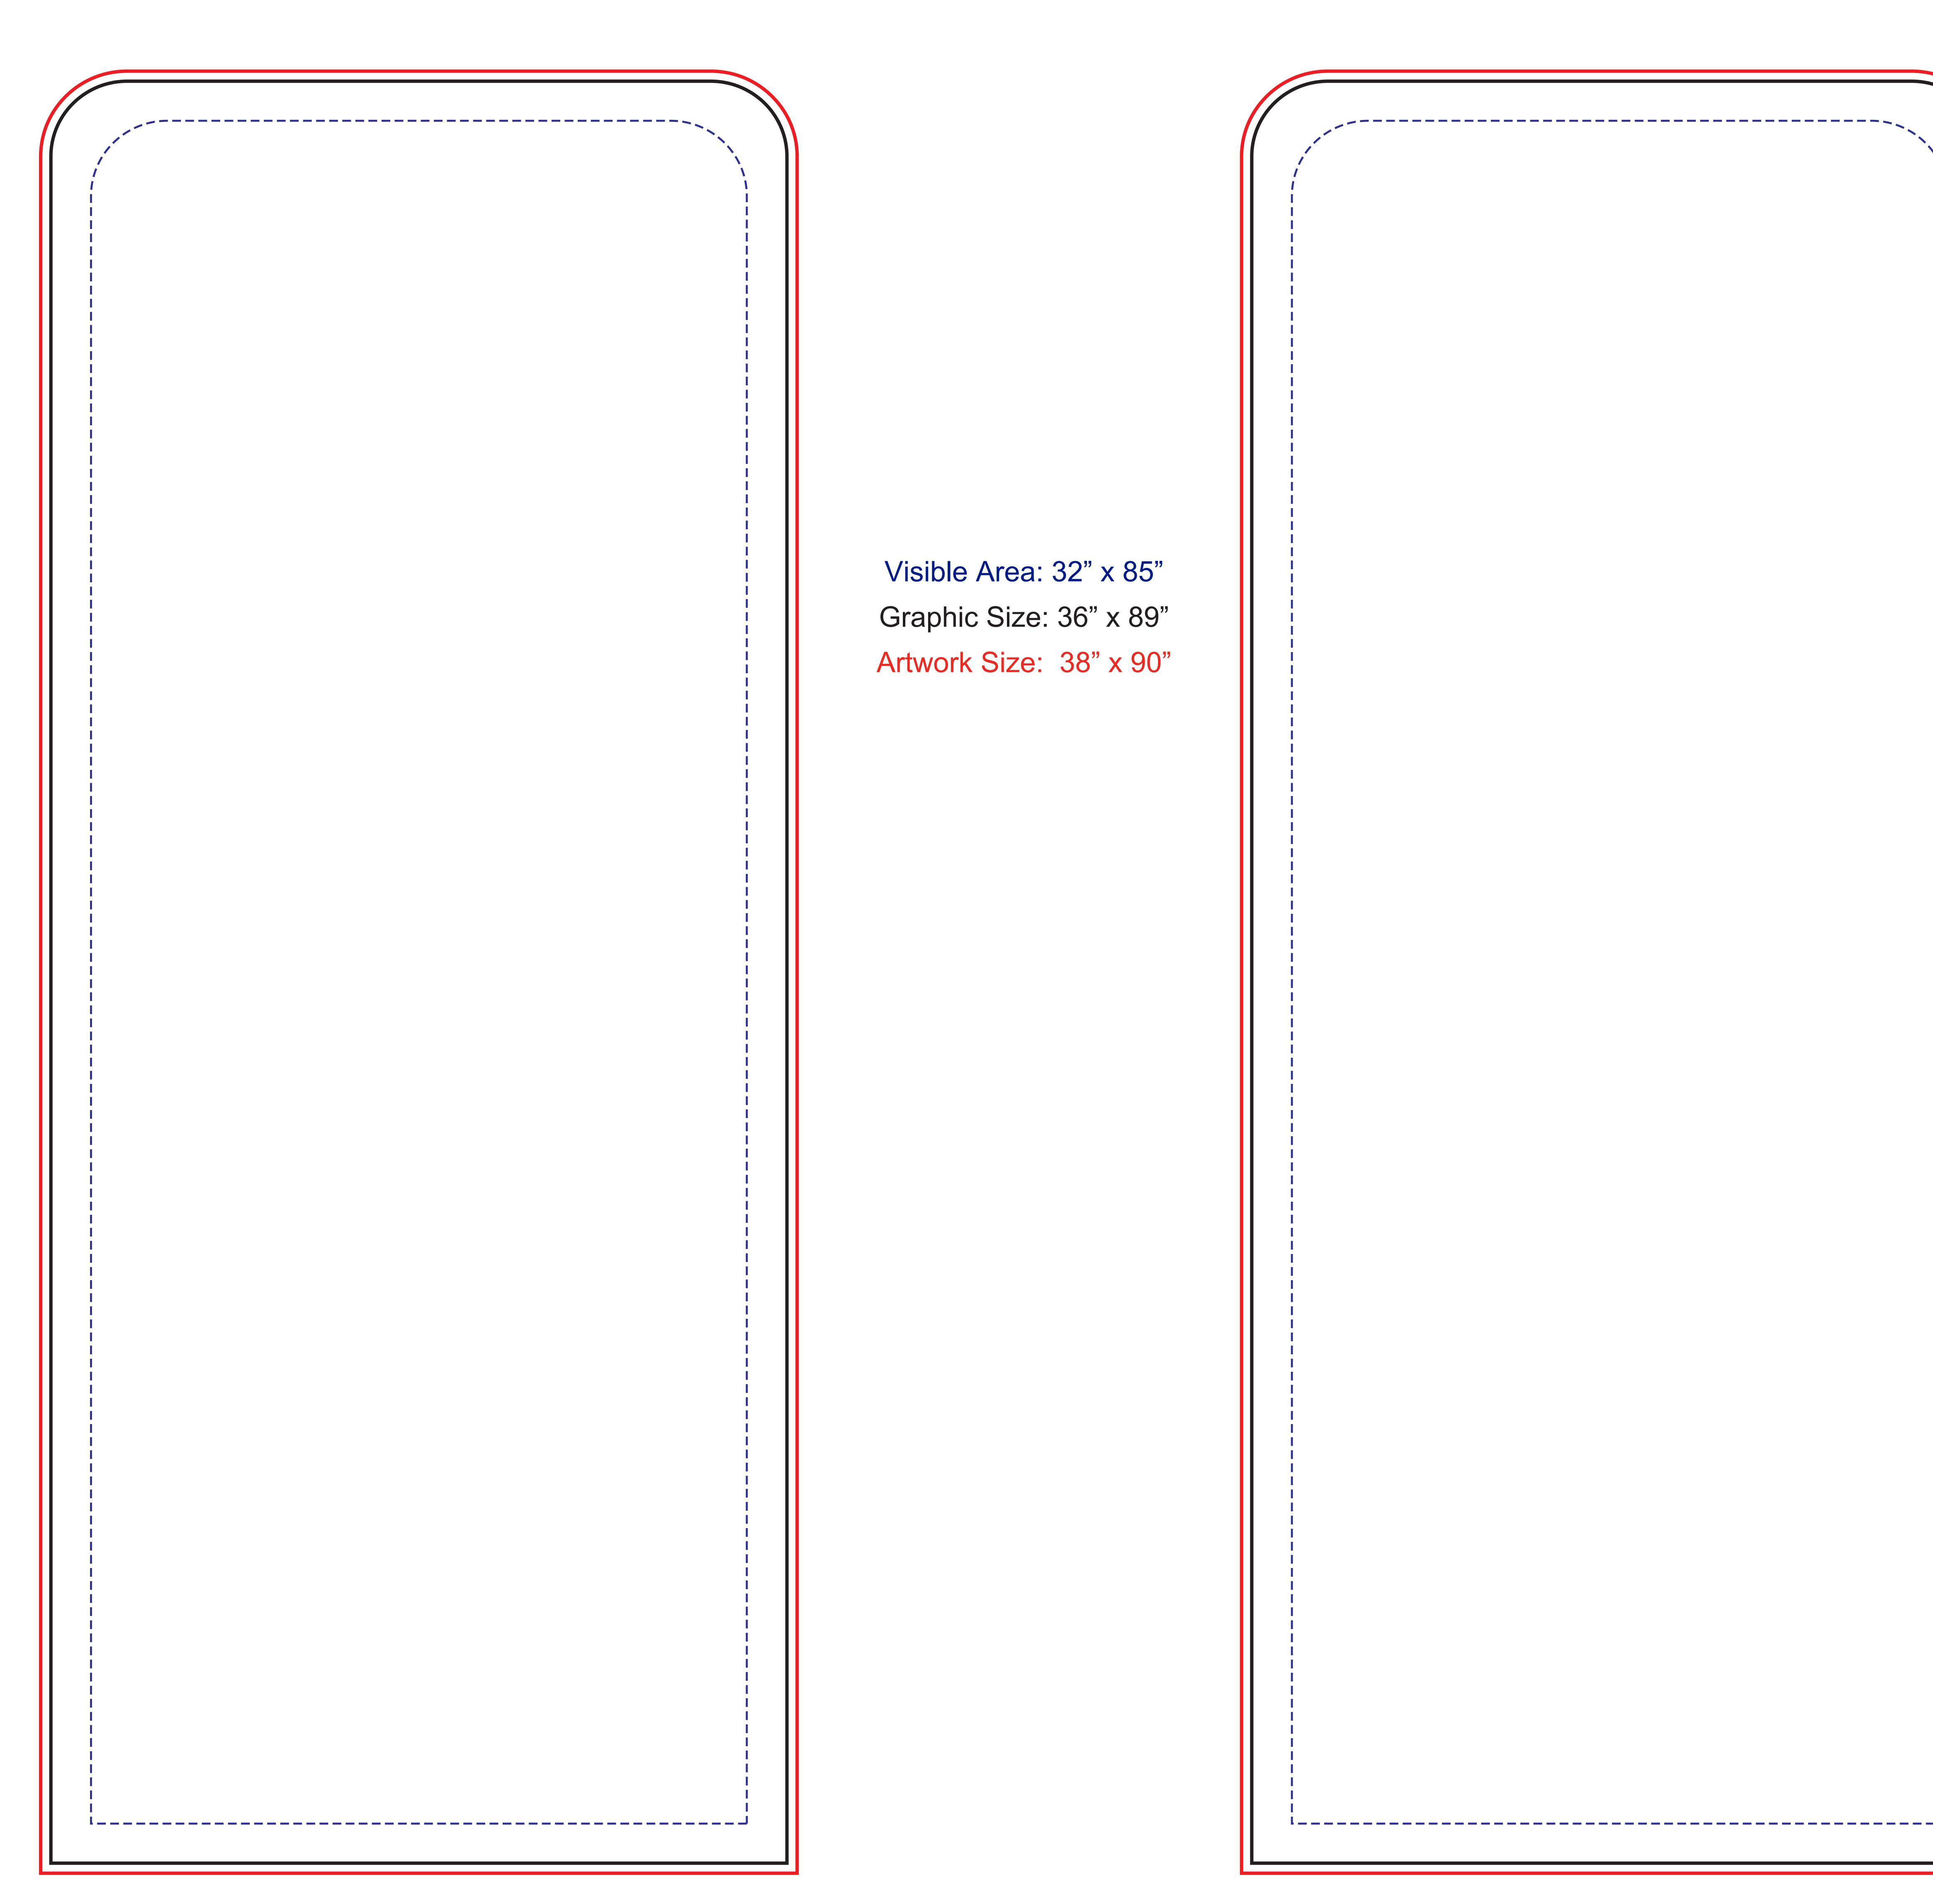

## 2019

DS-IS3 IND

INDOOR SHOW TUBE DOUBLE SIDED

CUSTOMER: WORK ORDER/PO#: ART FILE NAME:

PROGE

ARTWORK DIMENSIONS

Width: 38"

Height: 90.5"

FINISHED PRODUCT DIMENSIONS

Width: 32"

Height: 88.5"

QUANTITY PRINT AREAS

00

FRONT

50% SCALE

□ Print Ready Art. I authorize and approve this art to be sent to production as is.□ Need PROOF and 3D for customer

## PEAKS AND VALANCES ARE MARKED WITH THE DEFAULT PRINTING IF YOU NEED PEAKS AND VALANCES TO BE DIFFERENT PLEASE MARK

|               | Safe Area                                                                                           | Seam Line | Bleed Line —                                                                                     |
|---------------|-----------------------------------------------------------------------------------------------------|-----------|--------------------------------------------------------------------------------------------------|
|               | To avoid any logos or text from being cut off, keep all logos and text wihtin the blue dotted line. |           | If the background is a full color of graphics, please run the bleed to the edge of the red line. |
| ARTWORK COLOR |                                                                                                     |           | ARTWORK QUALITY                                                                                  |
|               |                                                                                                     |           |                                                                                                  |