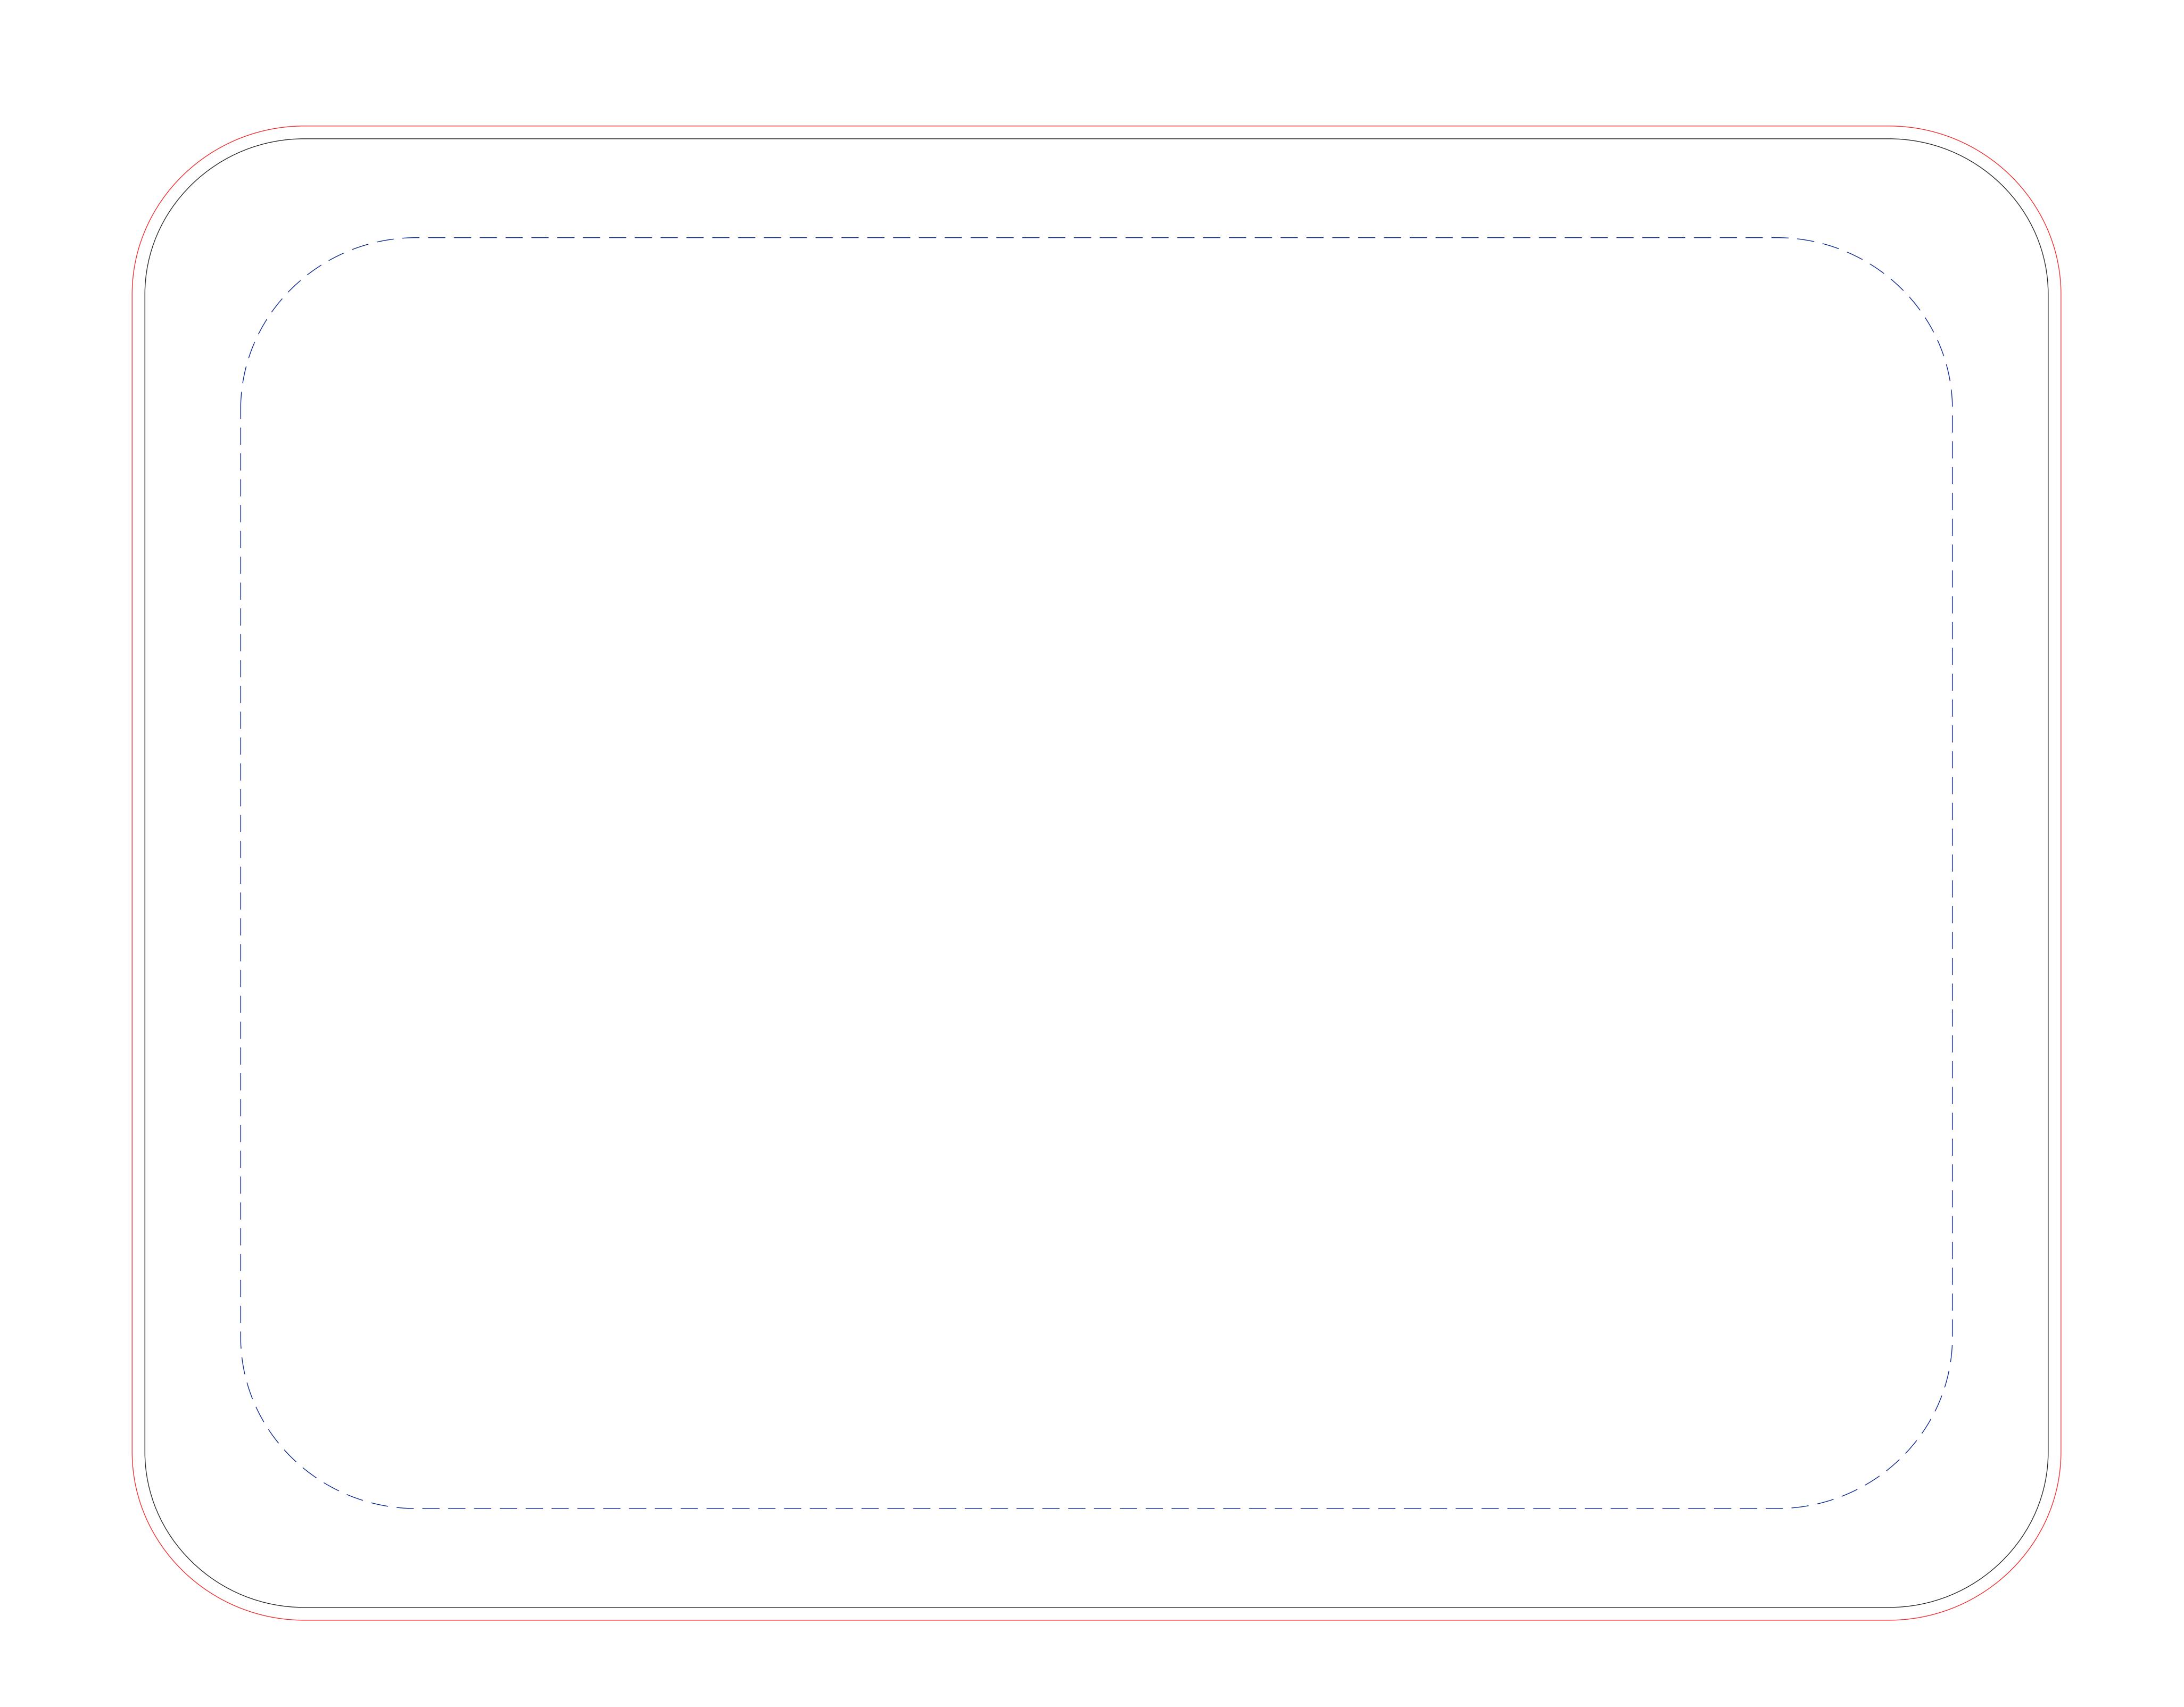

## DS-EZC6 EZ FRAME CURVE DISPLAY 6x5

| PROE | ARTWOR |
|------|--------|
|      | Width  |
|      |        |

PMS COLOR MATCH AVAILABLE AT EXTRA FEE.

RTWORK DIMENSIONS
FINISHED PRODUCT DIMENSIONS
Width:77.5"

Height: 58.5"
Height: 57.5"

| QUANTITY | PRINT AREAS |       |  |
|----------|-------------|-------|--|
| 00       |             | FRONT |  |

WORK ORDER/PO#: ART FILE NAME:

50% SCALE

Print Ready Art. I authorize and approve this art to be sent to production as is.

## PEAKS AND VALANCES ARE MARKED WITH THE DEFAULT PRINTING IF YOU NEED PEAKS AND VALANCES TO BE DIFFERENT PLEASE MARK

| Safe Area To avoid any logos or t from being cut off, keep logos and text wihtin th | ext<br>p all                                                   | Bleed Line  If the background is a full color of graphics, please run the bleed to the edge |                                           |
|-------------------------------------------------------------------------------------|----------------------------------------------------------------|---------------------------------------------------------------------------------------------|-------------------------------------------|
| ARTWORK COLOR                                                                       |                                                                | of the red line.  ARTWORK QUALITY                                                           |                                           |
| ☐ No Pantone color available. Match CMYK as close as possible                       | Match color as close as possible to the swatch/sample supplied | I. Intentional jagged artwork                                                               | Artwork intentionally outside "Safe Area" |
| Art sent in RGB colors                                                              | Match color to PMS color supplied.                             | ☐ Intentional low resolution/                                                               | Borders are not guaranteed to be parallel |
| ☐ Match color as close as possible to the visual color supplied.                    |                                                                | pixelated image                                                                             |                                           |