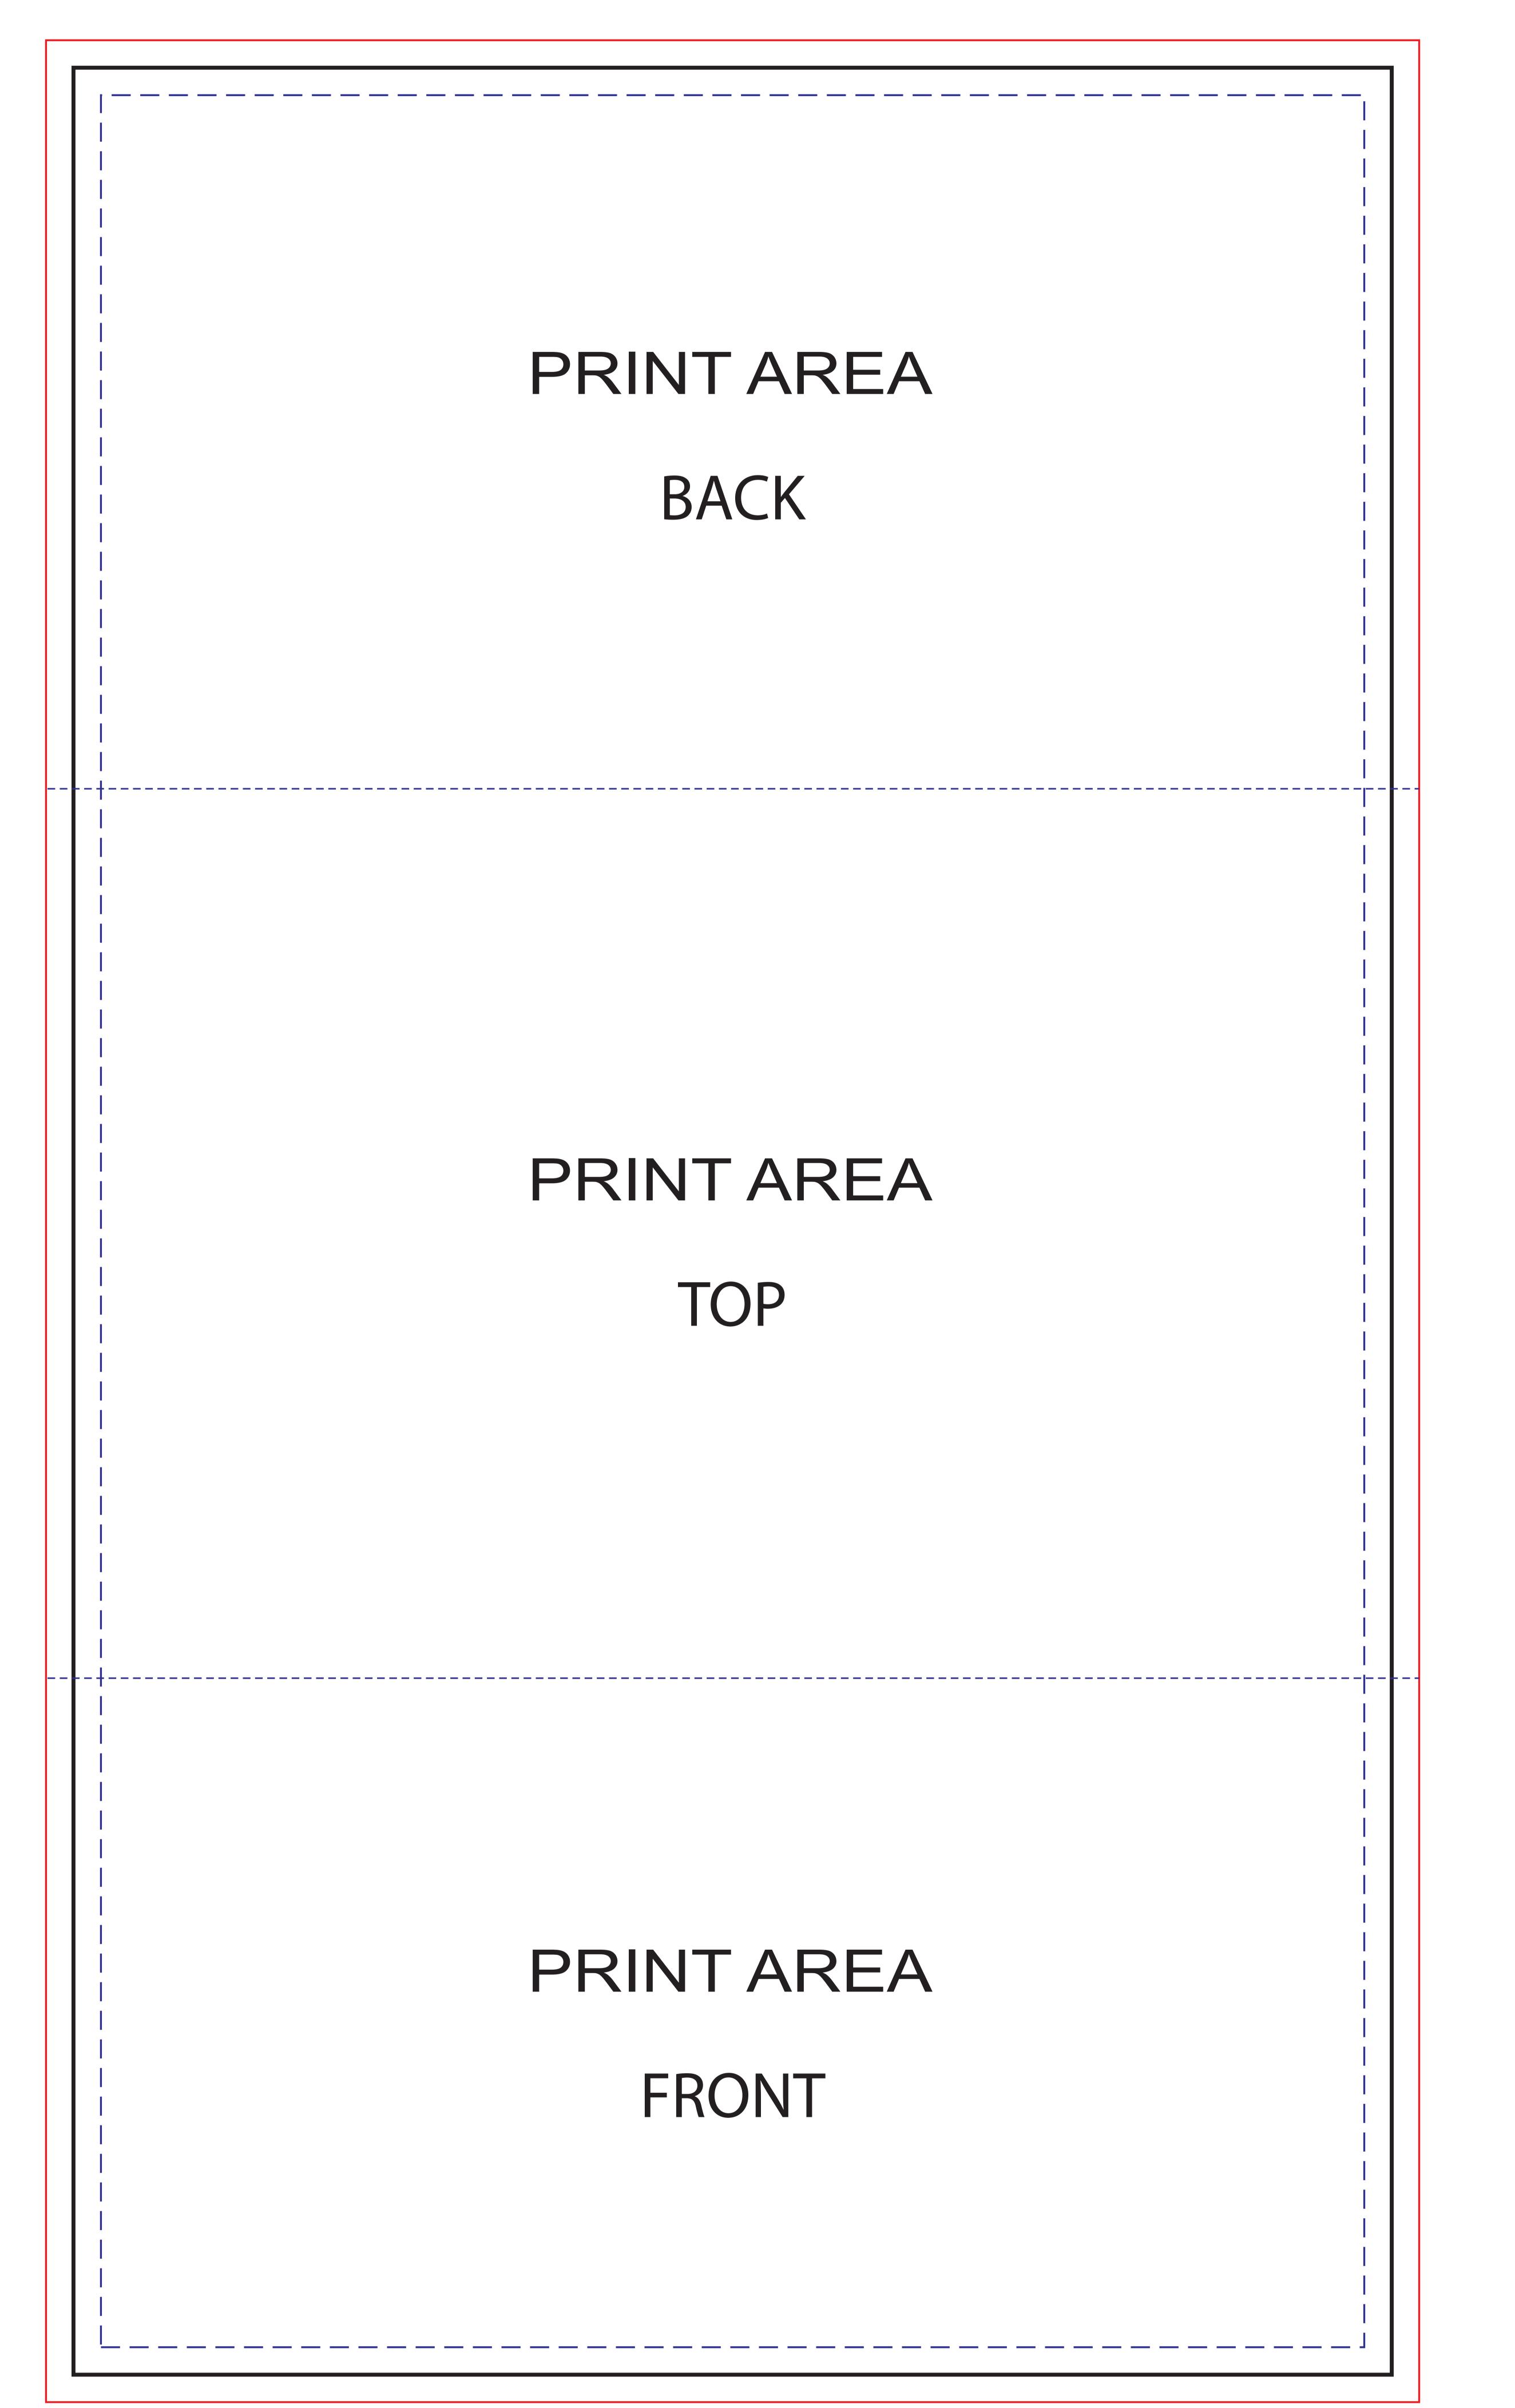

| 2024      | <b>TCR-48 TAE</b>  | <b>BLE RUNNER</b>           | CUSTOMER:                                  |             | WORK ORDER/PO#: ART      | FILE NAME:     |
|-----------|--------------------|-----------------------------|--------------------------------------------|-------------|--------------------------|----------------|
|           | ARTWORK DIMENSIONS | FINISHED PRODUCT DIMENSIONS | QUANTITY                                   | PRINT AREAS |                          |                |
| PROOF     | Width:             | Width:                      | 00 FRON                                    |             | TOP                      | BACK           |
|           | Height:            | Height:                     |                                            | FRONI       |                          |                |
| 50% SCALE |                    |                             | int Ready Art. I autho<br>eed PROOF and 3I |             | is art to be sent to pro | duction as is. |

**ALWAYS SEND A JPG RENDITION OF YOUR FILE TO VERIFY ART** 

| Safe Area                                                                                                    | Seam Line                            | Bleed Line                                                                                                |                             |                                          |  |
|--------------------------------------------------------------------------------------------------------------|--------------------------------------|-----------------------------------------------------------------------------------------------------------|-----------------------------|------------------------------------------|--|
| To avoid any logos or text<br>from being cut off, keep all<br>logos and text wihtin the blue<br>dotted line. |                                      | If the background is a full<br>color of graphics, please<br>run the bleed to the edge<br>of the red line. |                             |                                          |  |
| ARTWORK COLOR                                                                                                |                                      |                                                                                                           | ARTWORK QUALITY             |                                          |  |
| No Pantone color available. Match CMYK as close as possible                                                  |                                      | Match color as close as possible to the swatch/sample supplied.                                           | Intentional jagged artwork  | Artwork intentionally outside "Safe Area |  |
| Art sent in RGB colors                                                                                       |                                      | Match color to PMS color supplied.                                                                        | Intentional low resolution/ | Boarders are not guaranteed to           |  |
| Match color as close as po                                                                                   | ssible to the visual color supplied. |                                                                                                           | pixelated image             | be parallel                              |  |
| PMS COLOR MATCH AVA                                                                                          | <b>VILABLE AT EXTRA FEE.</b>         | SUPPLY JPG OF ART AND CMYK COLOR.                                                                         |                             |                                          |  |