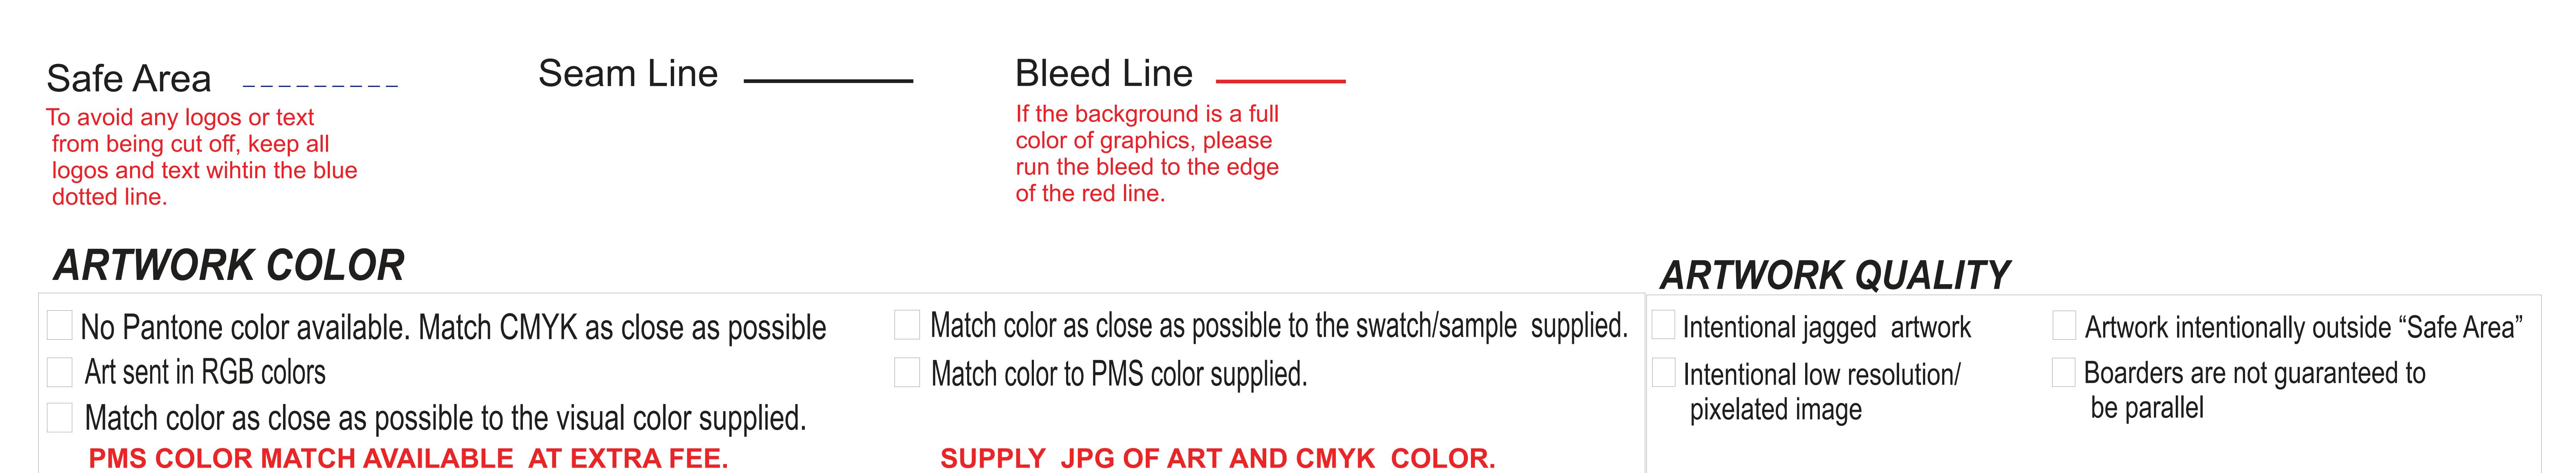

**ALWAYS SEND A JPG RENDITION OF YOUR FILE TO VERIFY ART** 

**\*\*Do not embed images, supply them.** 

Resolution must be at least 120 DPI. All fonts must be created to outlines or font files supplied.