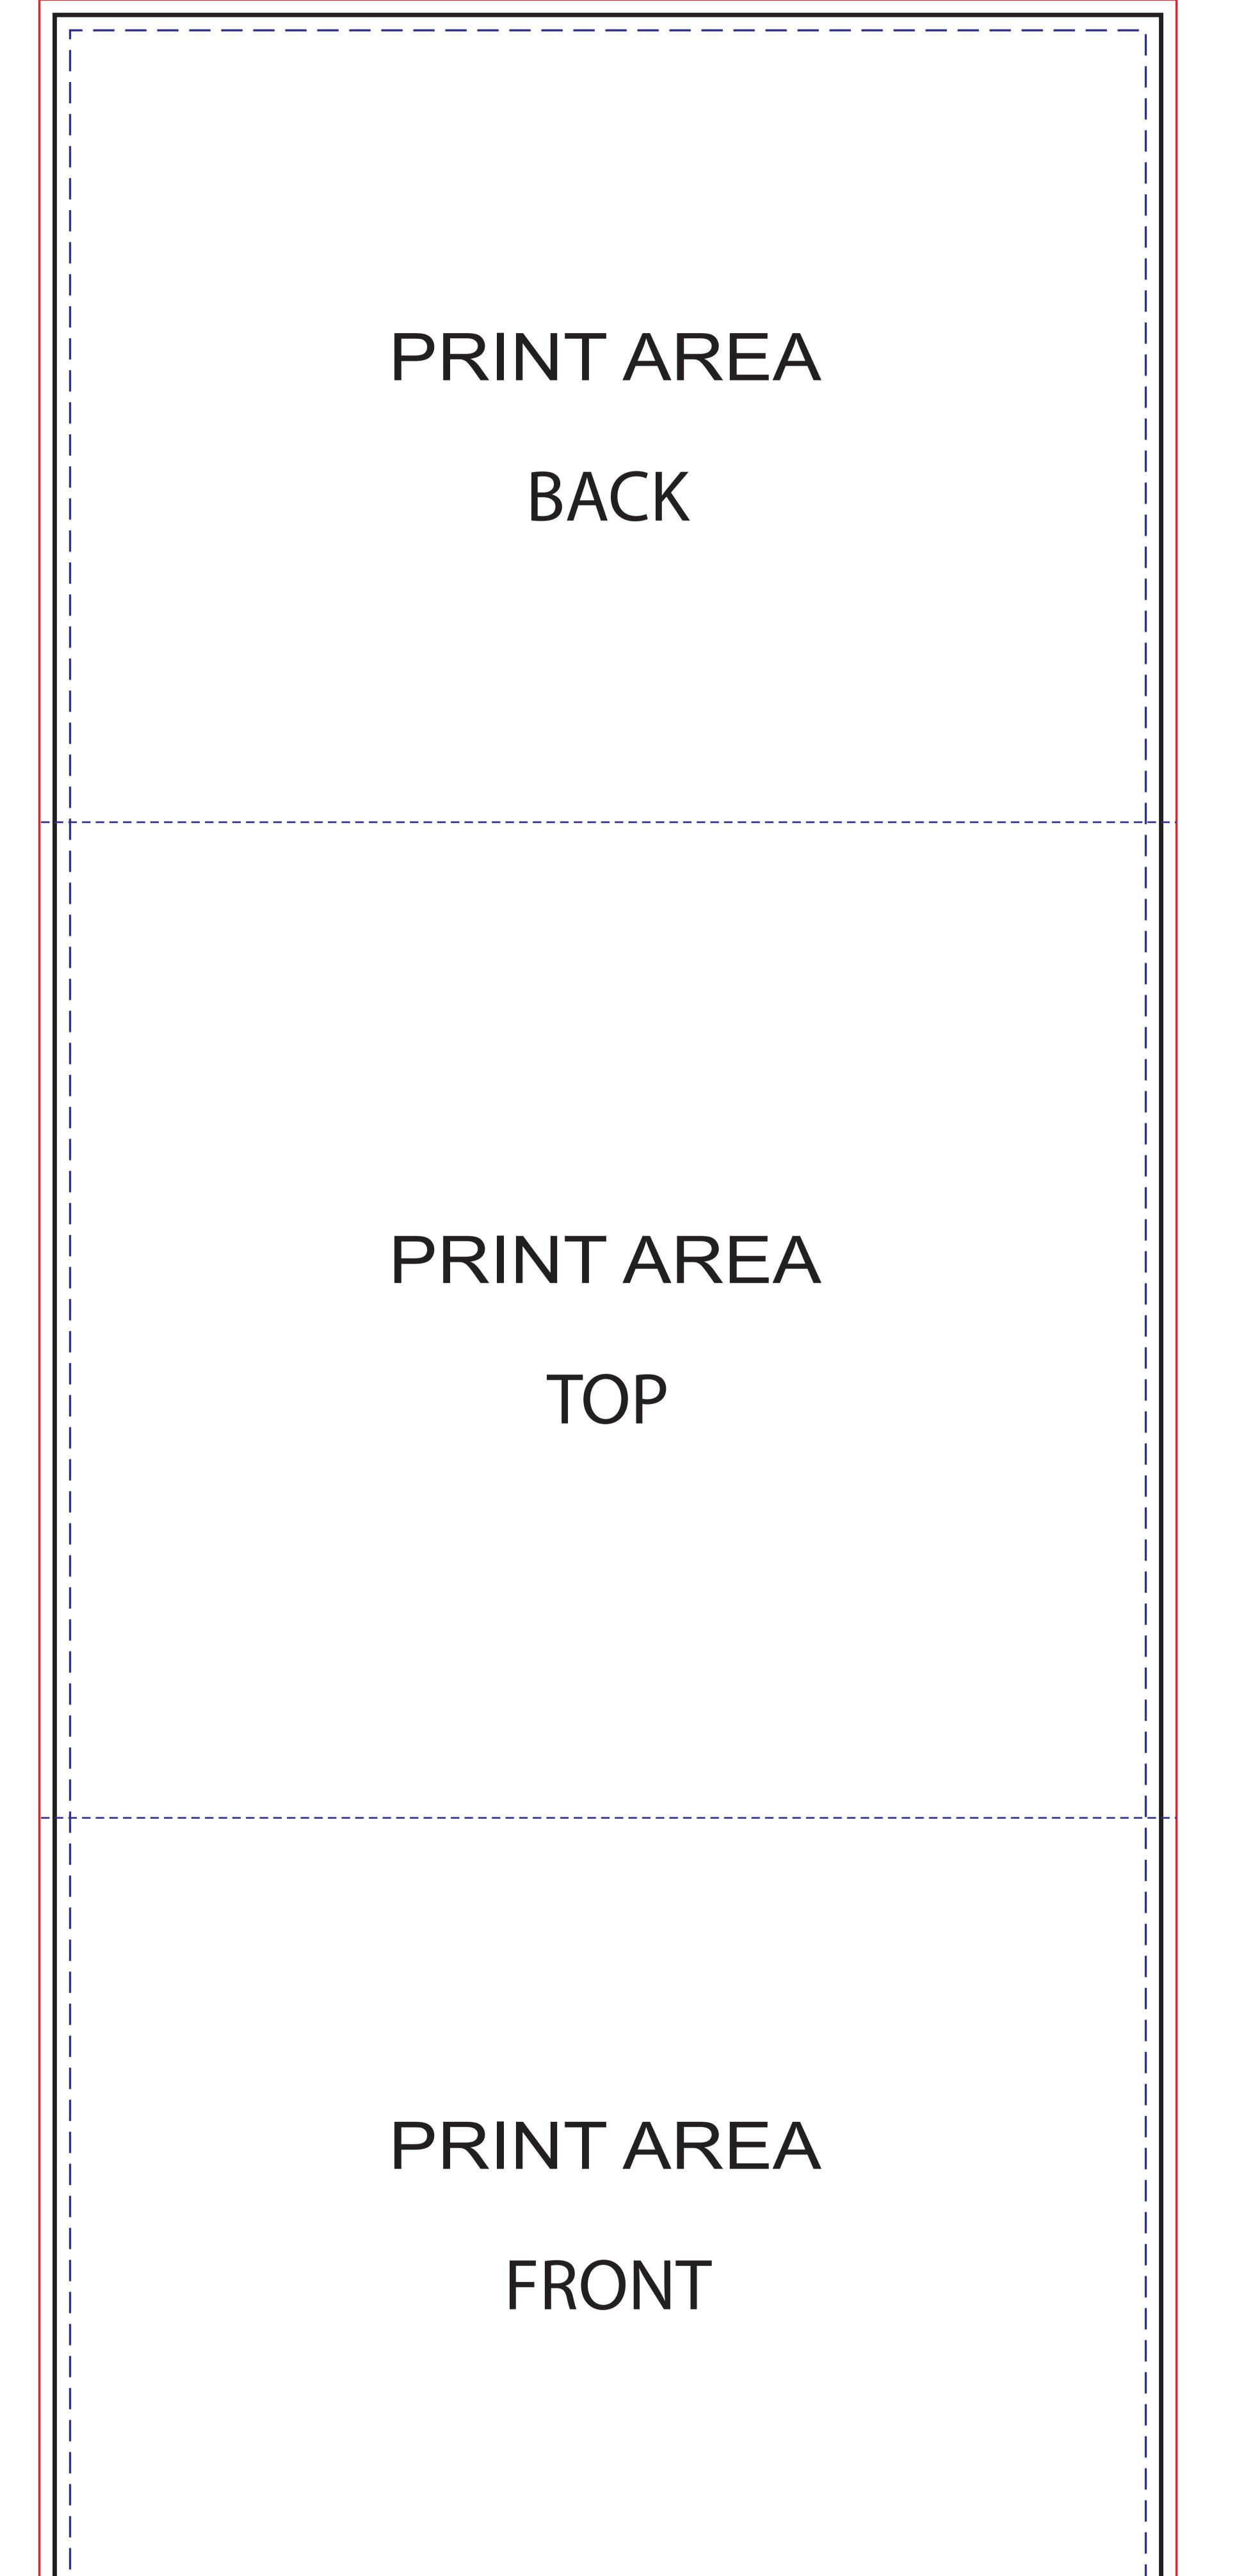

| 2024      | <b>TCR-36 TAE</b>                                                                                                  | <b>BLE RUNNER</b>           | CUSTOMER: |             | ORK ORDER/PO#: ART | FILE NAME: |
|-----------|--------------------------------------------------------------------------------------------------------------------|-----------------------------|-----------|-------------|--------------------|------------|
| PROOF     | ARTWORK DIMENSIONS                                                                                                 | FINISHED PRODUCT DIMENSIONS | QUANTITY  | PRINT AREAS |                    |            |
|           | Width:                                                                                                             | Width:                      |           |             | ΤΛΟ                |            |
|           | Height:                                                                                                            | Height:                     | 00        | FRONT       | TOP                | BACK       |
| 50% SCALE | Print Ready Art. I authorize and approve this art to be sent to production as is.   Need PROOF and 3D for customer |                             |           |             |                    |            |