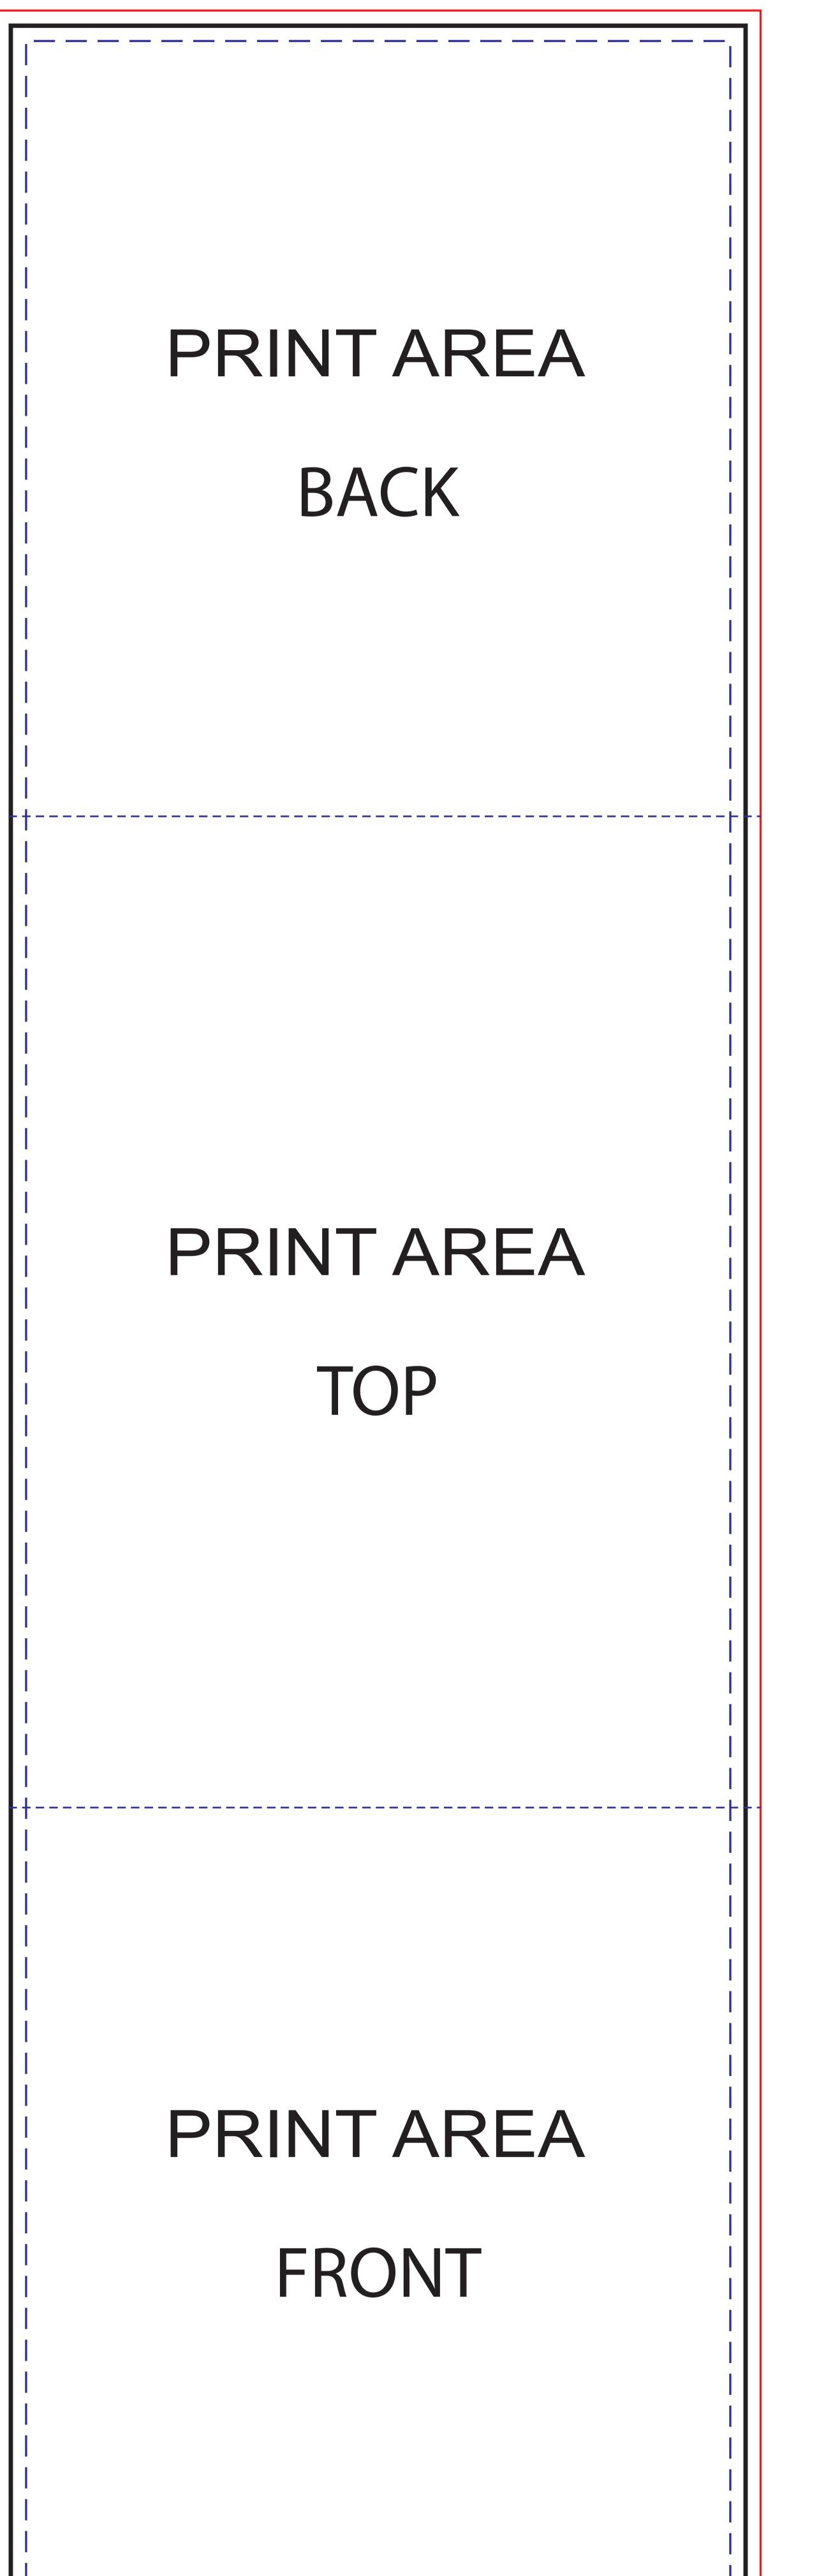

| Safe Area Seam Line<br>o avoid any logos or text<br>from being cut off, keep all<br>ogos and text wihtin the blue<br>dotted line.                       | Bleed Line If the background is a full color of graphics, please run the bleed to the edge of the red line.                     |                                                                                                                                                                                                          |
|---------------------------------------------------------------------------------------------------------------------------------------------------------|---------------------------------------------------------------------------------------------------------------------------------|----------------------------------------------------------------------------------------------------------------------------------------------------------------------------------------------------------|
| ARTWORK COLOR                                                                                                                                           |                                                                                                                                 | ARTWORK QUALITY                                                                                                                                                                                          |
| No Pantone color available. Match CMYK as close as possible<br>Art sent in RGB colors<br>Match color as close as possible to the visual color supplied. | <ul> <li>Match color as close as possible to the swatch/sample supplied.</li> <li>Match color to PMS color supplied.</li> </ul> | <ul> <li>Intentional jagged artwork</li> <li>Intentional low resolution/</li> <li>pixelated image</li> <li>Artwork intentionally outside "Safe Are Boarders are not guaranteed to be parallel</li> </ul> |
| PMS COLOR MATCH AVAILABLE AT EXTRA FEE.<br>**Do not embed images, supply them. Res                                                                      | SUPPLY JPG OF ART AND CMYK COLOR.                                                                                               | must be created to outlines or font files supplied.                                                                                                                                                      |