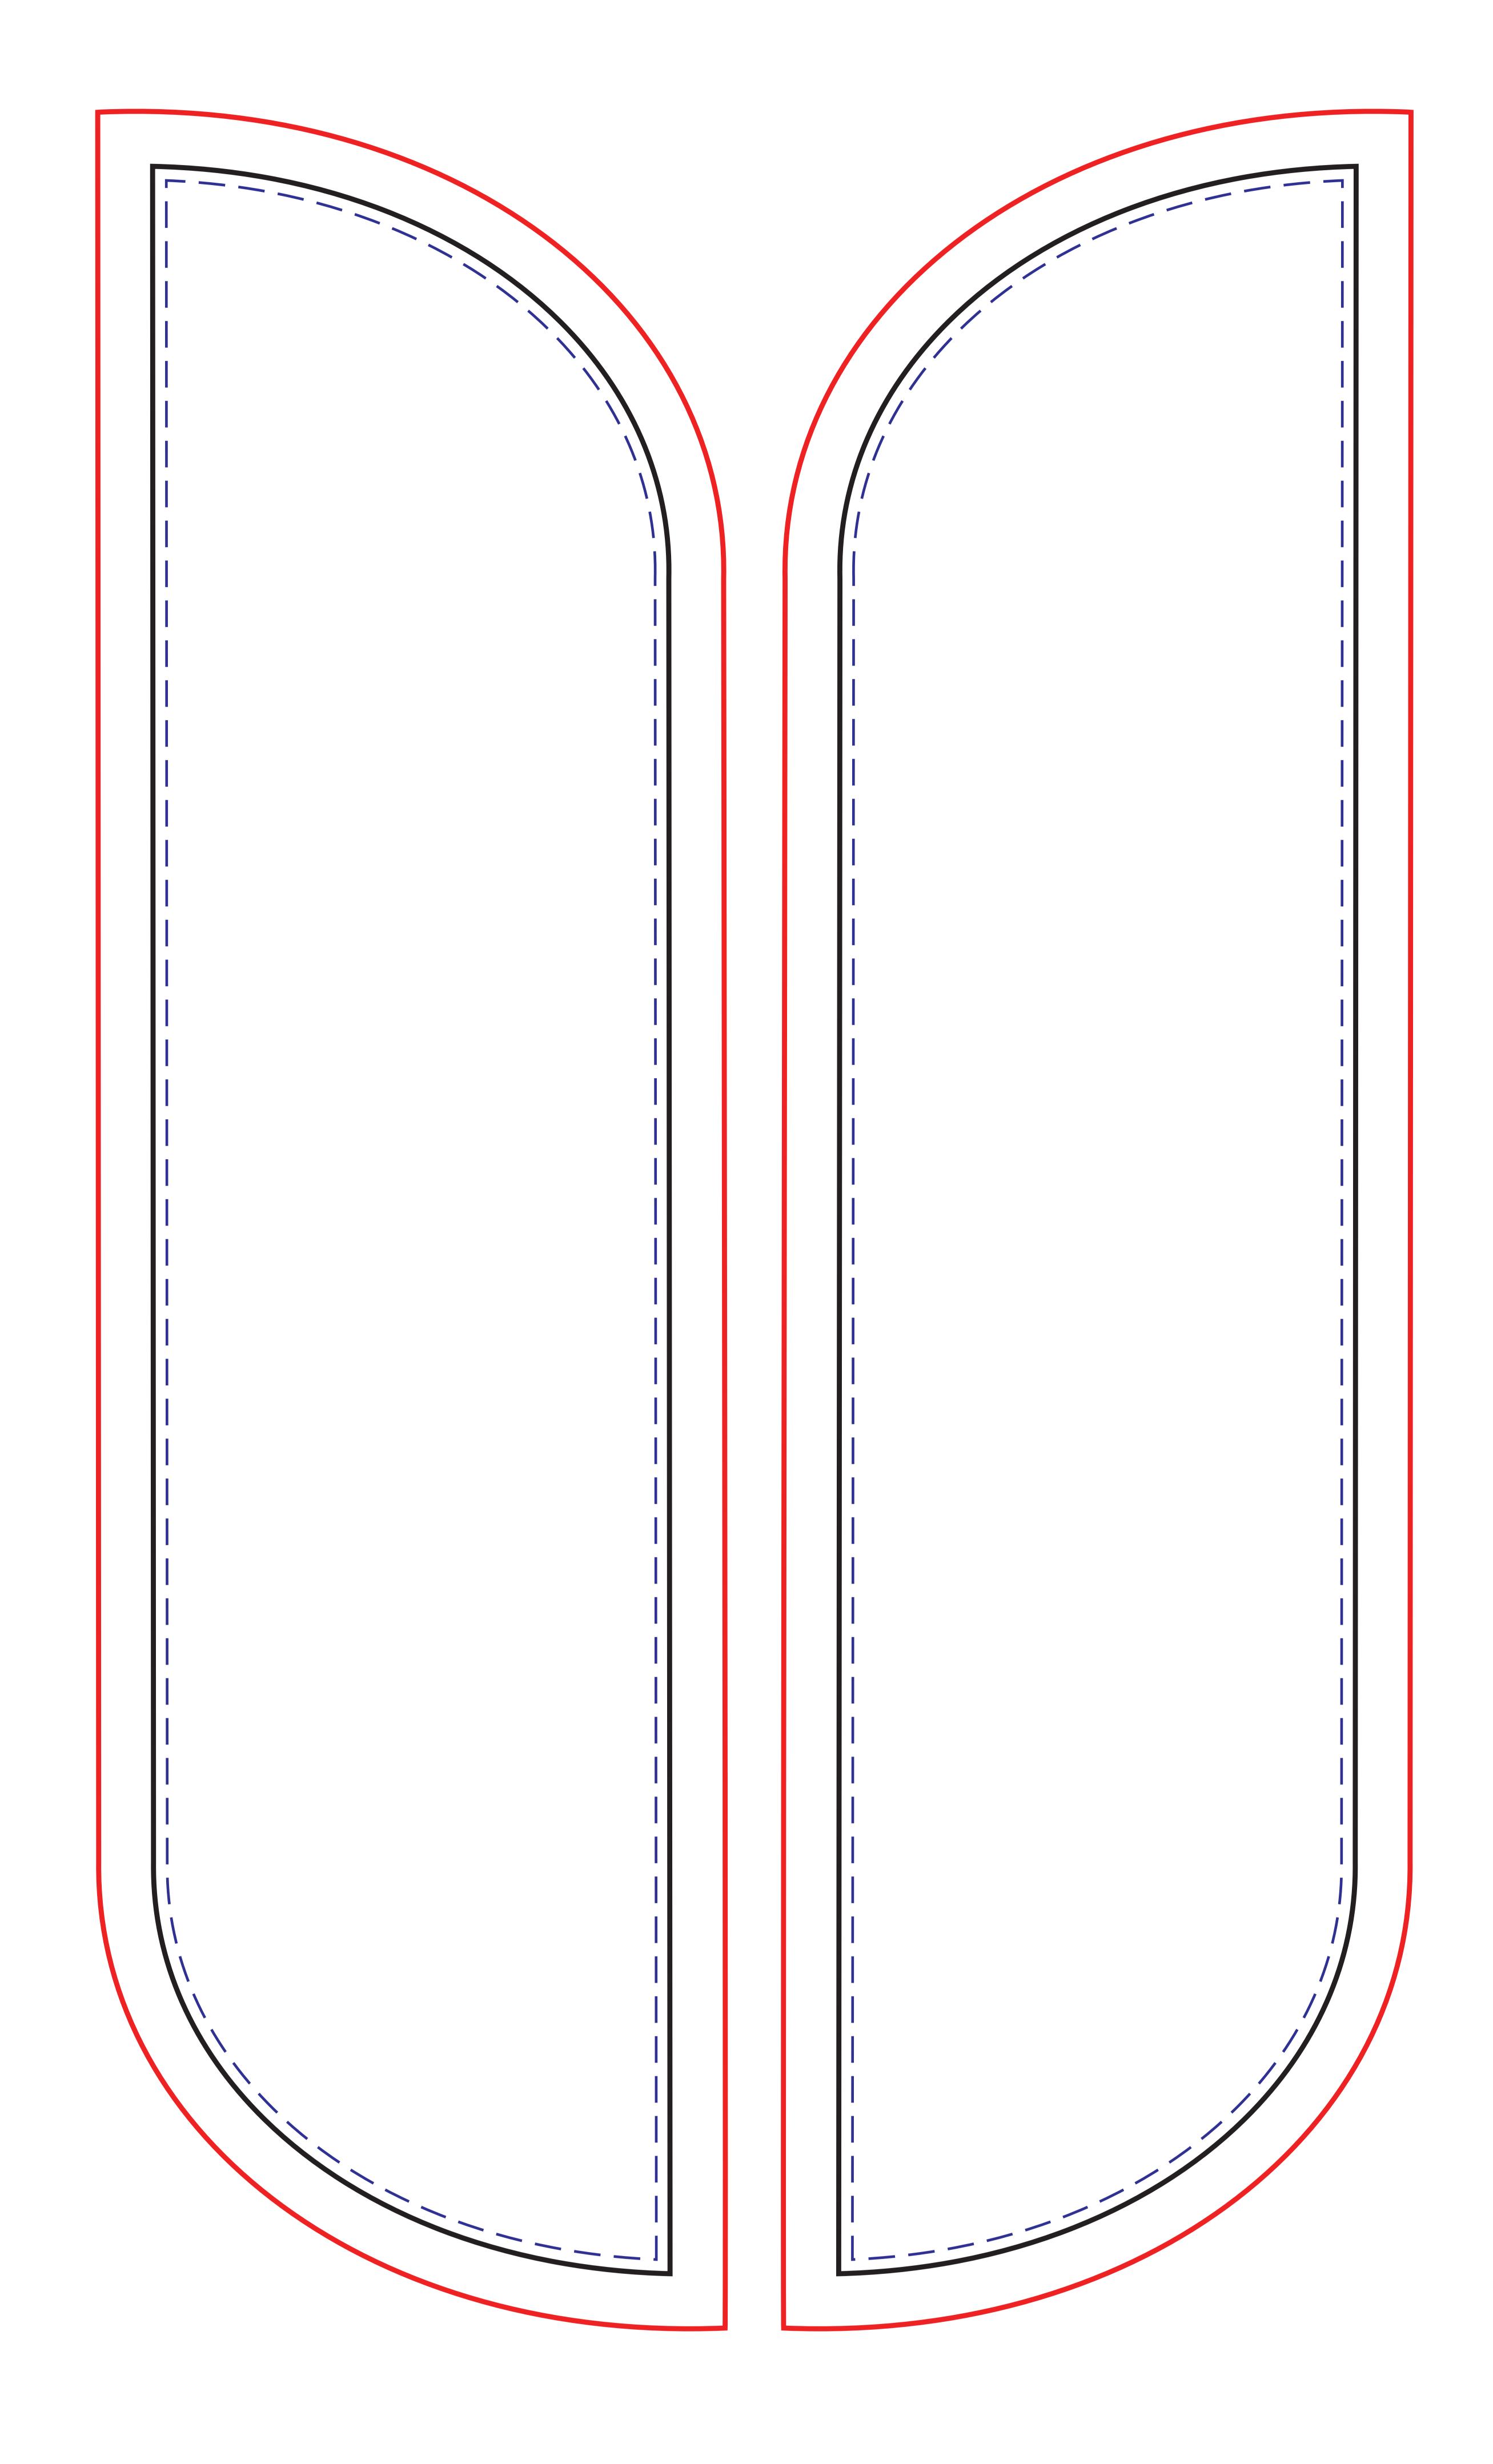

ALWAYS SEND A JPG RENDITION OF YOUR FILE TO VERIFY ART

Safe Area \_\_\_\_\_ To avoid any logos or text from being cut off, keep all logos and text wihtin the blue dotted line.

Seam Line

Bleed Line

If the background is a full color of graphics, please run the bleed to the edge of the red line.