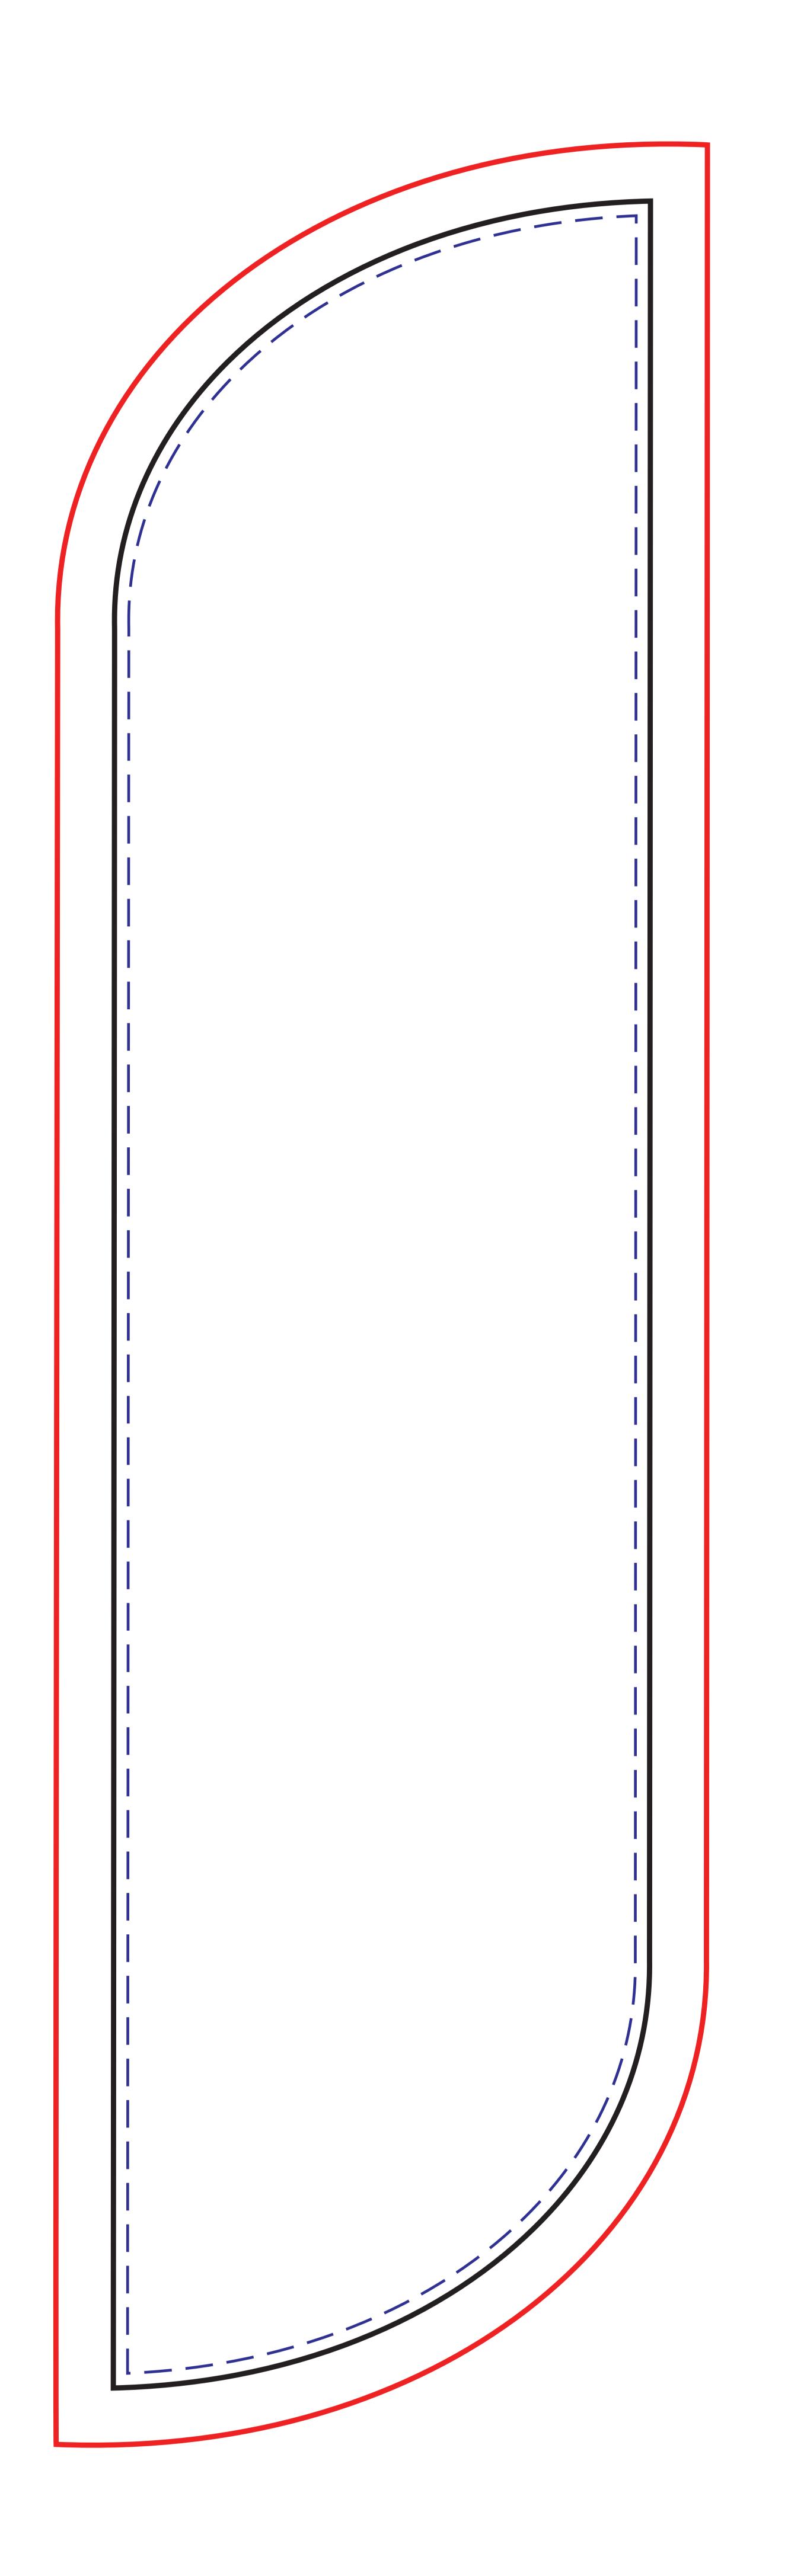

## FLC-8 CURVED FLAG 8FT

DATE:

50% SCALE

ARTWORK DIMENSIONS Width:23"

Height: 81"

FINISHED PRODUCT DIMENSIONS

Width:19" Height:73" QUANTITY

00

PRINTAREAS **INSIDE SAFE AREA** 

CUSTOMER: (YOUR COMPANY NAME)

Print Ready Art. I authorize and approve this art to be sent to production as is.

WORK ORDER/PO#: ART FILE NAME:

Need PROOF and 3D for customer

ALWAYS SEND A JPG RENDITION OF YOUR FILE TO VERIFY ART

Safe Area \_\_\_\_\_ To avoid any logos or text from being cut off, keep all logos and text wihtin the blue dotted line.

Seam Line

Bleed Line

If the background is a full color of graphics, please run the bleed to the edge of the red line.